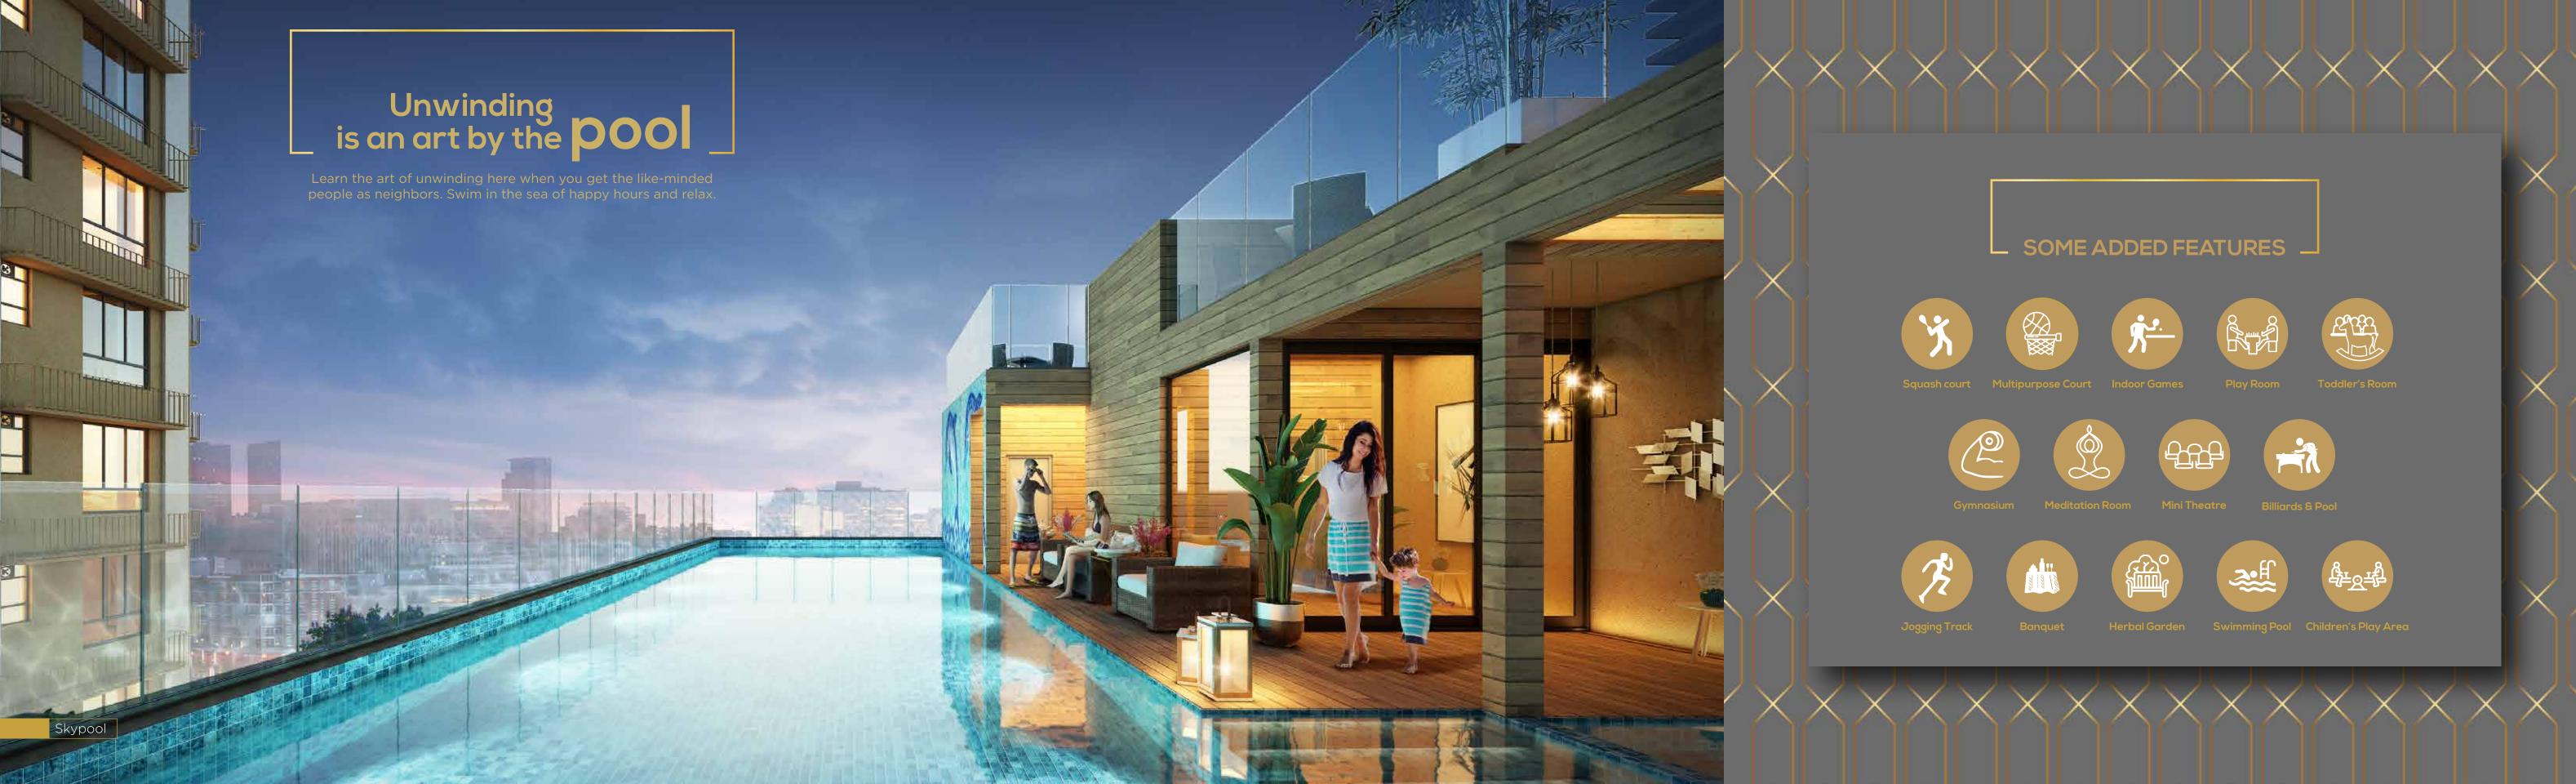

#### AMENITIES

#### OUTDOOR

- 1. Infinity Swimming Pool **Skypool**
- 2. Toddler's Pool Little Duck's Pool
- 3. Cricket Net Practice Gateway Pitch
- 4. Open Air Theatre Open Stage
- 5. Children's Play Area **Jungle Gym**
- 6. Multipurpose Court **The Courtyard**
- 7. Yoga/Meditation Area by the Pavilion Garden **Healing Meadows**
- 8. Seating Tiers Gallery Staircase
- 9. Adda Zone **Chat Room**
- 10. Club Lawn Green Field
- 11. Pathway/Jogging Track **The Track**
- 12. Herbal Garden **Botanique**
- 13. Walk Through Portals **The Greenway**
- 14. Feature Wall Gateway Herald
- 15. Relaxation Zone Chiller Zone
- 16. Sculpture Garden Rock Garden