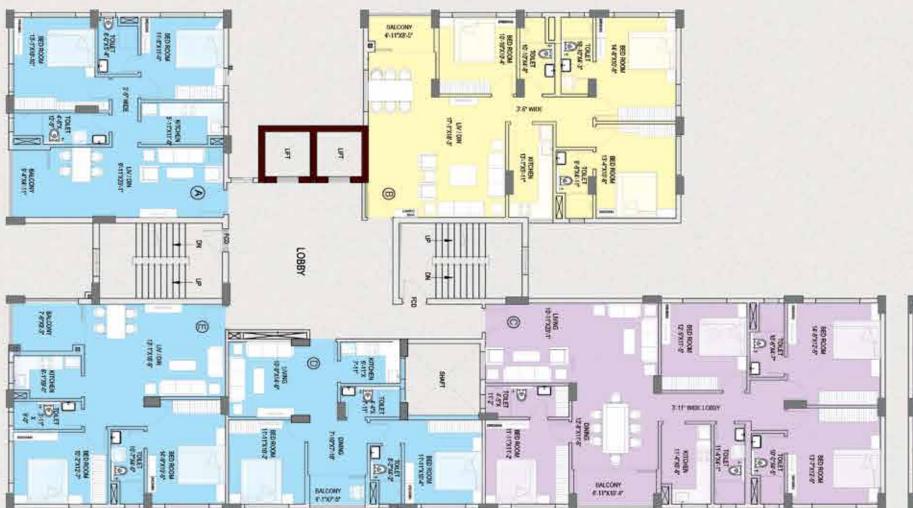

## The Floor Plans

\_with area chart <sub>-</sub>

#### **BLOCK 1** UNIT INFO 1st

| FLAT    | TYPE OF FLAT     | RERA CARPET<br>AREA(SQFT) | BALCONY<br>AREA(SQFT) |
|---------|------------------|---------------------------|-----------------------|
| FLAT -A | 2BHK & 2 TOILETS | 706                       | 43                    |
| FLAT-B  | 2BHK & 2 TOILETS | 777                       | 48                    |
| FLAT-C  | 3BHK & 3 TOILETS | 1179                      | 52                    |
| FLAT-D  | 3BHK & 3 TOILETS | 983                       | 49                    |
| FLAT -E | 2BHK & 2 TOILETS | 626                       | 33                    |

#### **BLOCK 2** UNIT INFO 1st

| FLAT    | TYPE OF FLAT     | RERA CARPET<br>AREA(SQFT) | BALCONY<br>AREA(SQFT) | TERRACE<br>AREA(SQFT |
|---------|------------------|---------------------------|-----------------------|----------------------|
| FLAT -A | 4BHK & 4 TOILETS | 1328                      | 58                    | 92                   |
| FLAT-B  | 3BHK & 3 TOILETS | 1036                      | 53                    | 199                  |
| FLAT-C  | 2BHK & 2 TOILETS | 698                       | 47                    | 198                  |
| FLAT -D | 3BHK & 3 TOILETS | 1063                      | 66                    |                      |

#### **BLOCK 3** UNIT INFO 1st

| FLAT    | TYPE OF FLAT     | RERA CARPET<br>AREA(SQFT) | BALCONY<br>AREA(SQFT) | TERRACE<br>AREA(SQFT) |
|---------|------------------|---------------------------|-----------------------|-----------------------|
| FLAT -A | 3BHK & 3 TOILETS | 1085                      | 38                    |                       |
| FLAT-B  | 2BHK & 2 TOILETS | 734                       | 47                    |                       |
| FLAT-C  | 3BHK & 3 TOILETS | 1191                      | 56                    | 123                   |
| FLAT -D | 3BHK & 3 TOILETS | 994                       | 47                    | 116                   |
| FLAT -E | 2BHK & 2 TOILETS | 620                       | 33                    |                       |

**LEGEND** 

2 BHK FL AT -

4 BHK FL AT