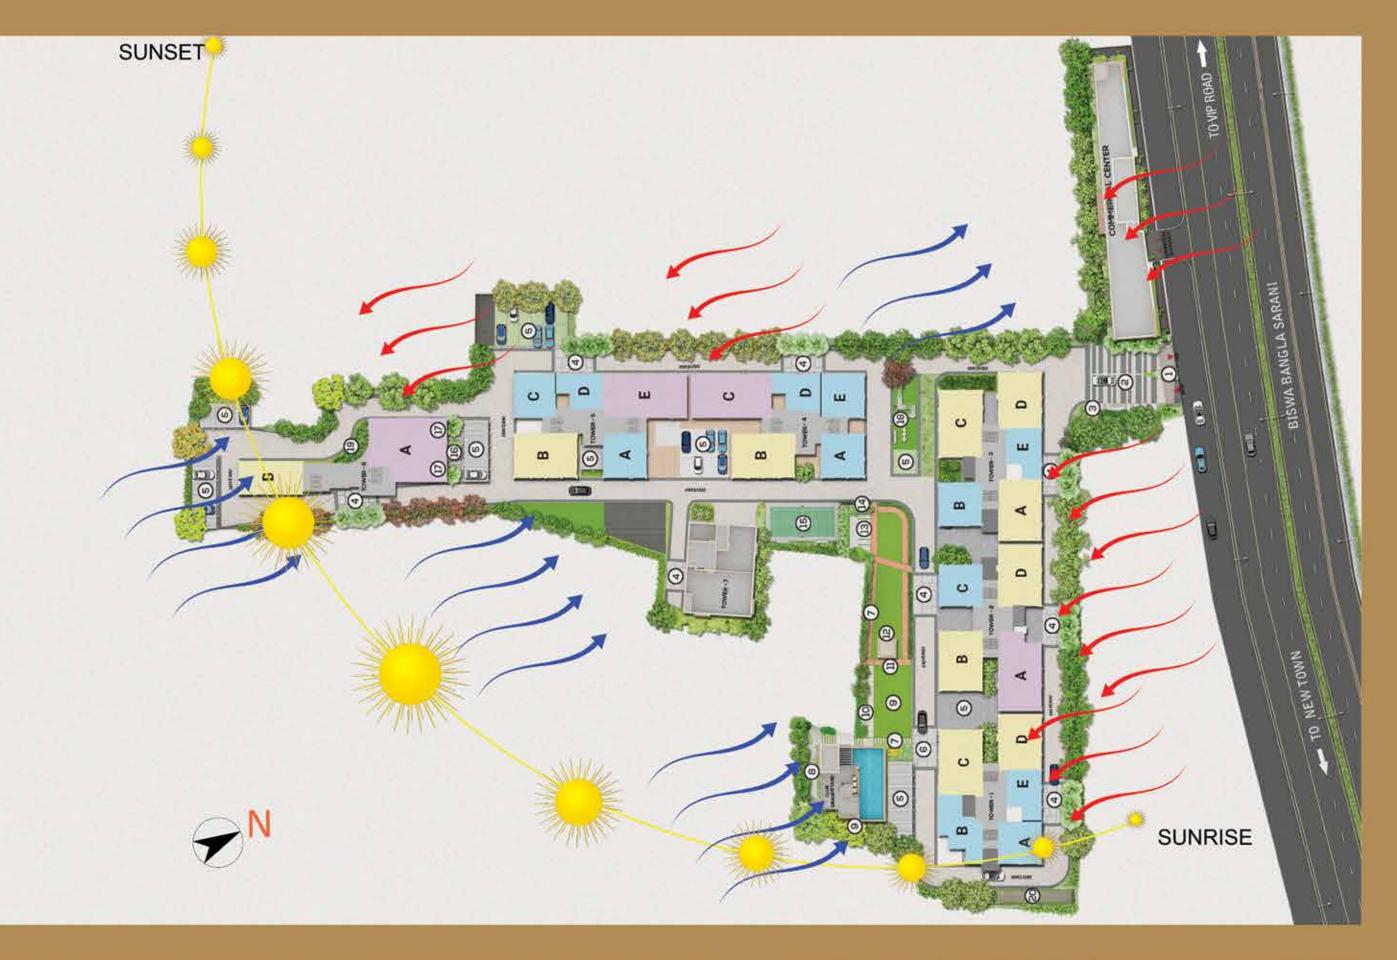

## Master plan \_\_\_ with Legend \_\_\_

- 1 ENTRANCE / EXIT GATE
- 2 ENTRANCE PLAZA
- 3 HERBAL GARDEN
- 4 TOWER DROP OFF
- 5 CARPARKING
- 6 CLUB DROP OFF
- 7 ENTRY THROUGH PORTALS
- 8 ADDA ZONE
- 9 CLUBLAWN
- 10 RELAXATION ZONE
- 11 PATHWAY / JOGGING TRACK
- 12 YOGA / MEDITATION AREA
  - BY THE PAVILION GARDEN
- 13 OPEN AIR THEATER
- 14 FEATURE WALL
- 15 MULTIPURPOSE COURT
- 16 SCULPTURE GARDEN
- 17 SCREEN WALL
- 18 KID'S PLAY AREA
- 19 MOUNDS WITH PLANTATION
- 20 CRICKET NET PRACTICE