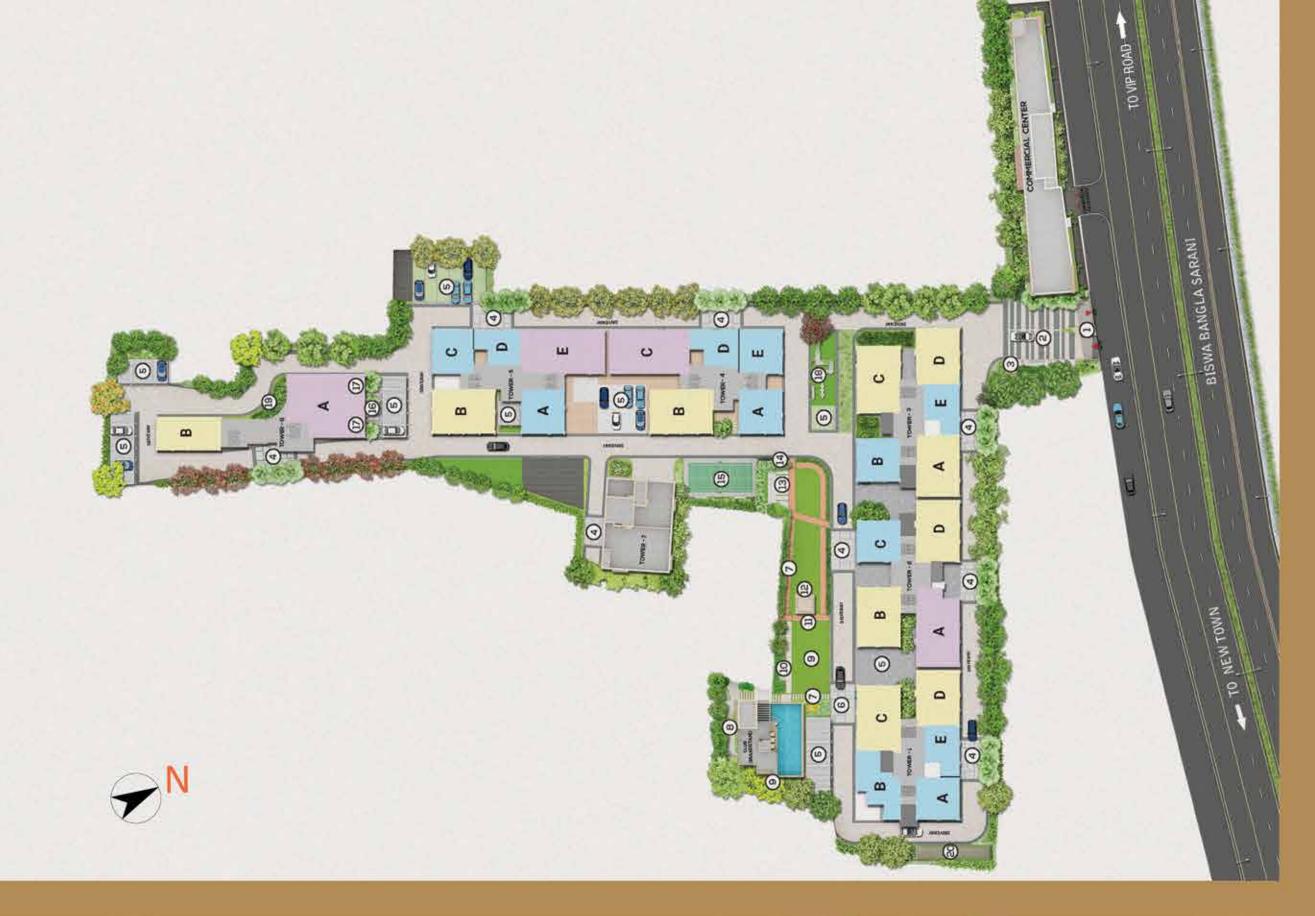

## The Floor Plans

\_with area chart <sub>-</sub>

#### **BLOCK 1** UNIT INFO 1st

| FLAT    | TYPE OF FLAT     | RERA CARPET<br>AREA(SQFT) | BALCONY<br>AREA(SQFT) |
|---------|------------------|---------------------------|-----------------------|
| FLAT -A | 2BHK & 2 TOILETS | 706                       | 43                    |
| FLAT-B  | 2BHK & 2 TOILETS | 777                       | 48                    |
| FLAT-C  | 3BHK & 3 TOILETS | 1179                      | 52                    |
| FLAT-D  | 3BHK & 3 TOILETS | 983                       | 49                    |
| FLAT -E | 2BHK & 2 TOILETS | 626                       | 33                    |

#### **BLOCK 2** UNIT INFO 1st

| FLAT    | TYPE OF FLAT     | RERA CARPET<br>AREA(SQFT) | BALCONY<br>AREA(SQFT) | TERRACE<br>AREA(SQFT |
|---------|------------------|---------------------------|-----------------------|----------------------|
| FLAT -A | 4BHK & 4 TOILETS | 1328                      | 58                    | 92                   |
| FLAT-B  | 3BHK & 3 TOILETS | 1036                      | 53                    | 199                  |
| FLAT-C  | 2BHK & 2 TOILETS | 698                       | 47                    | 198                  |
| FLAT -D | 3BHK & 3 TOILETS | 1063                      | 66                    |                      |

#### **BLOCK 3** UNIT INFO 1st

| FLAT    | TYPE OF FLAT     | RERA CARPET<br>AREA(SQFT) | BALCONY<br>AREA(SQFT) | TERRACE<br>AREA(SQFT) |
|---------|------------------|---------------------------|-----------------------|-----------------------|
| FLAT -A | 3BHK & 3 TOILETS | 1085                      | 38                    |                       |
| FLAT-B  | 2BHK & 2 TOILETS | 734                       | 47                    |                       |
| FLAT-C  | 3BHK & 3 TOILETS | 1191                      | 56                    | 123                   |
| FLAT -D | 3BHK & 3 TOILETS | 994                       | 47                    | 116                   |
| FLAT -E | 2BHK & 2 TOILETS | 620                       | 33                    |                       |