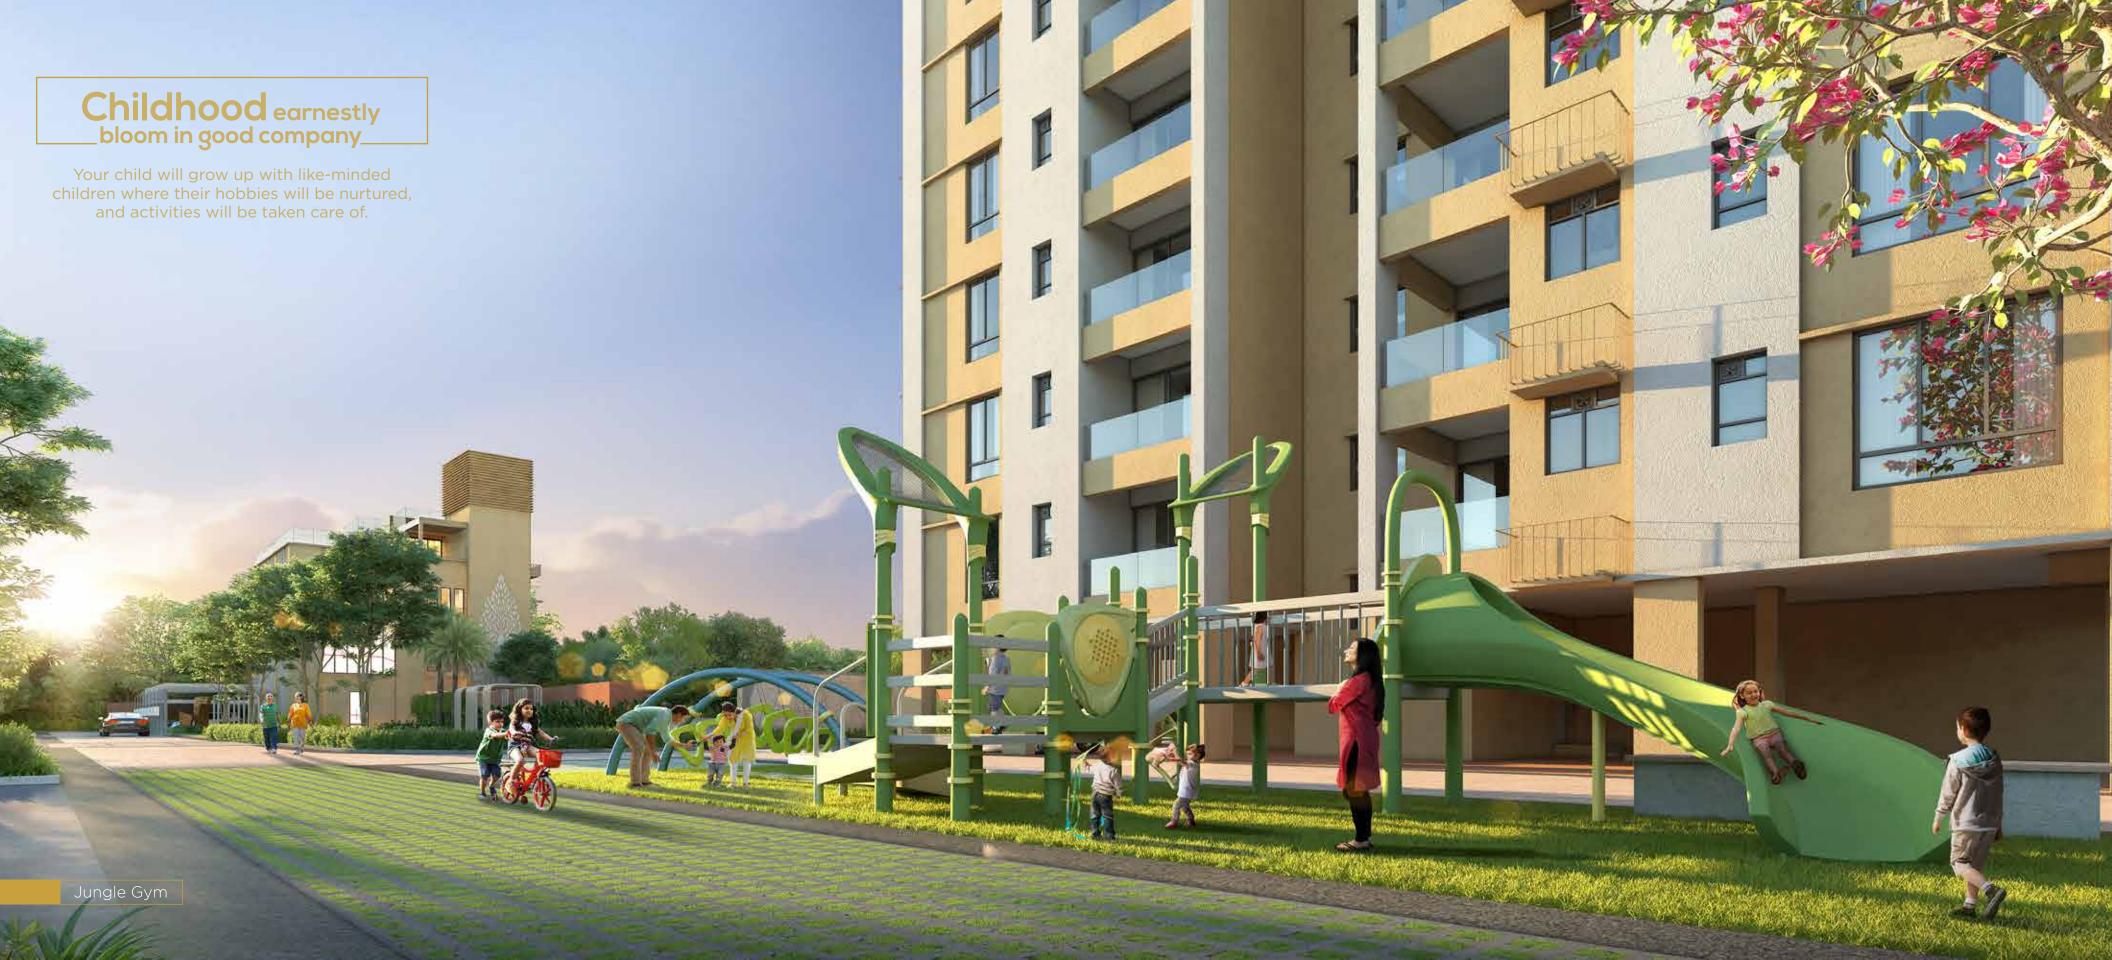

#### OUTDOOR

- 1. Infinity Swimming Pool **Skypool**
- 2. Toddler's Pool Little Duck's Pool
- 3. Cricket Net Practice Gateway Pitch
- 4. Open Air Theatre Open Stage
- 5. Children's Play Area **Jungle Gym**
- 6. Multipurpose Court **The Courtyard**
- 7. Yoga/Meditation Area by the Pavilion Garden **Healing Meadows**
- 8. Seating Tiers Gallery Staircase
- 9. Adda Zone **Chat Room**
- 10. Club Lawn Green Field
- 11. Pathway/Jogging Track **The Track**
- 12. Herbal Garden **Botanique**
- 13. Walk Through Portals **The Greenway**
- 14. Feature Wall Gateway Herald
- 15. Relaxation Zone Chiller Zone
- 16. Sculpture Garden Rock Garden