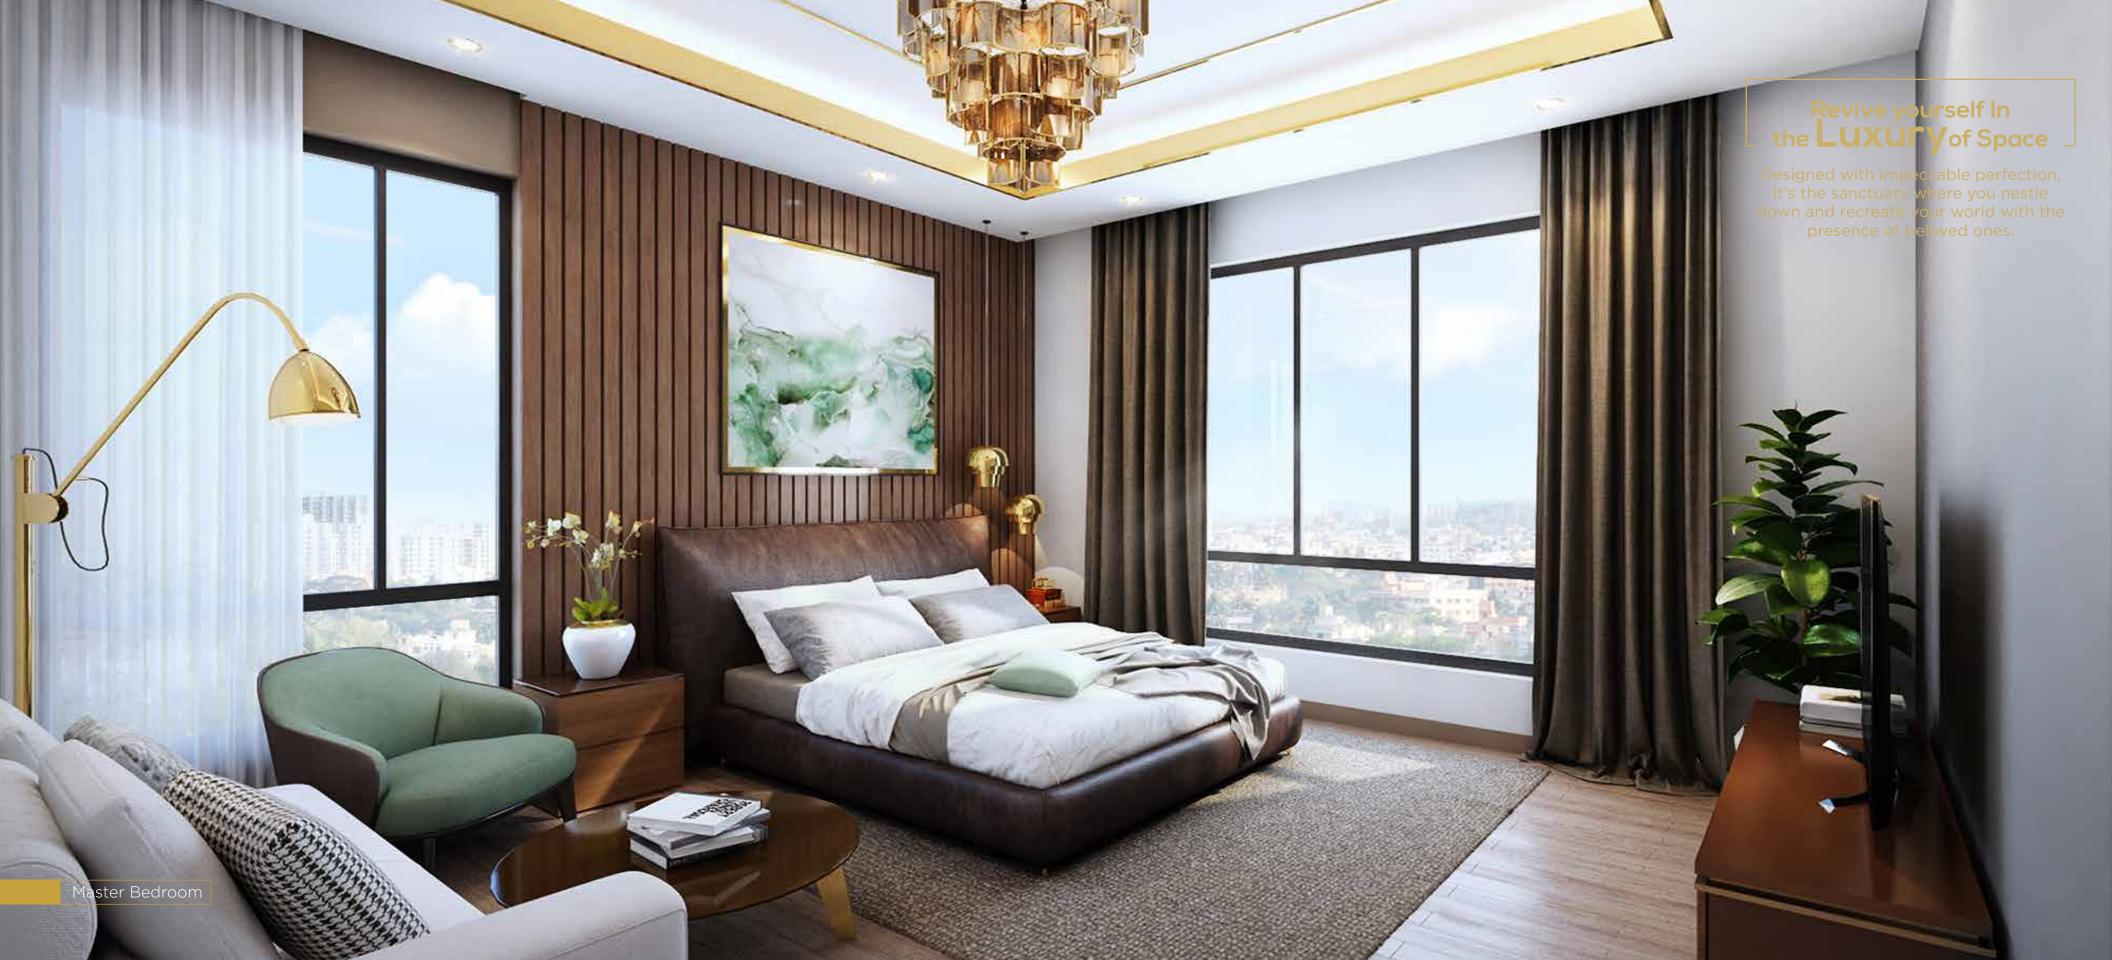

BEDROOMS

Flooring: Vitrified Tiles.

Wall: Putty (Ready to Paint).

Ceiling: Putty (Reday to Paint).

Internal Doors: Sal wood frame with flush door.

Windows/Glazing: Aluminium Windows with toughened glass.

Electrical: Concealed Copper Wiring with modular switches.