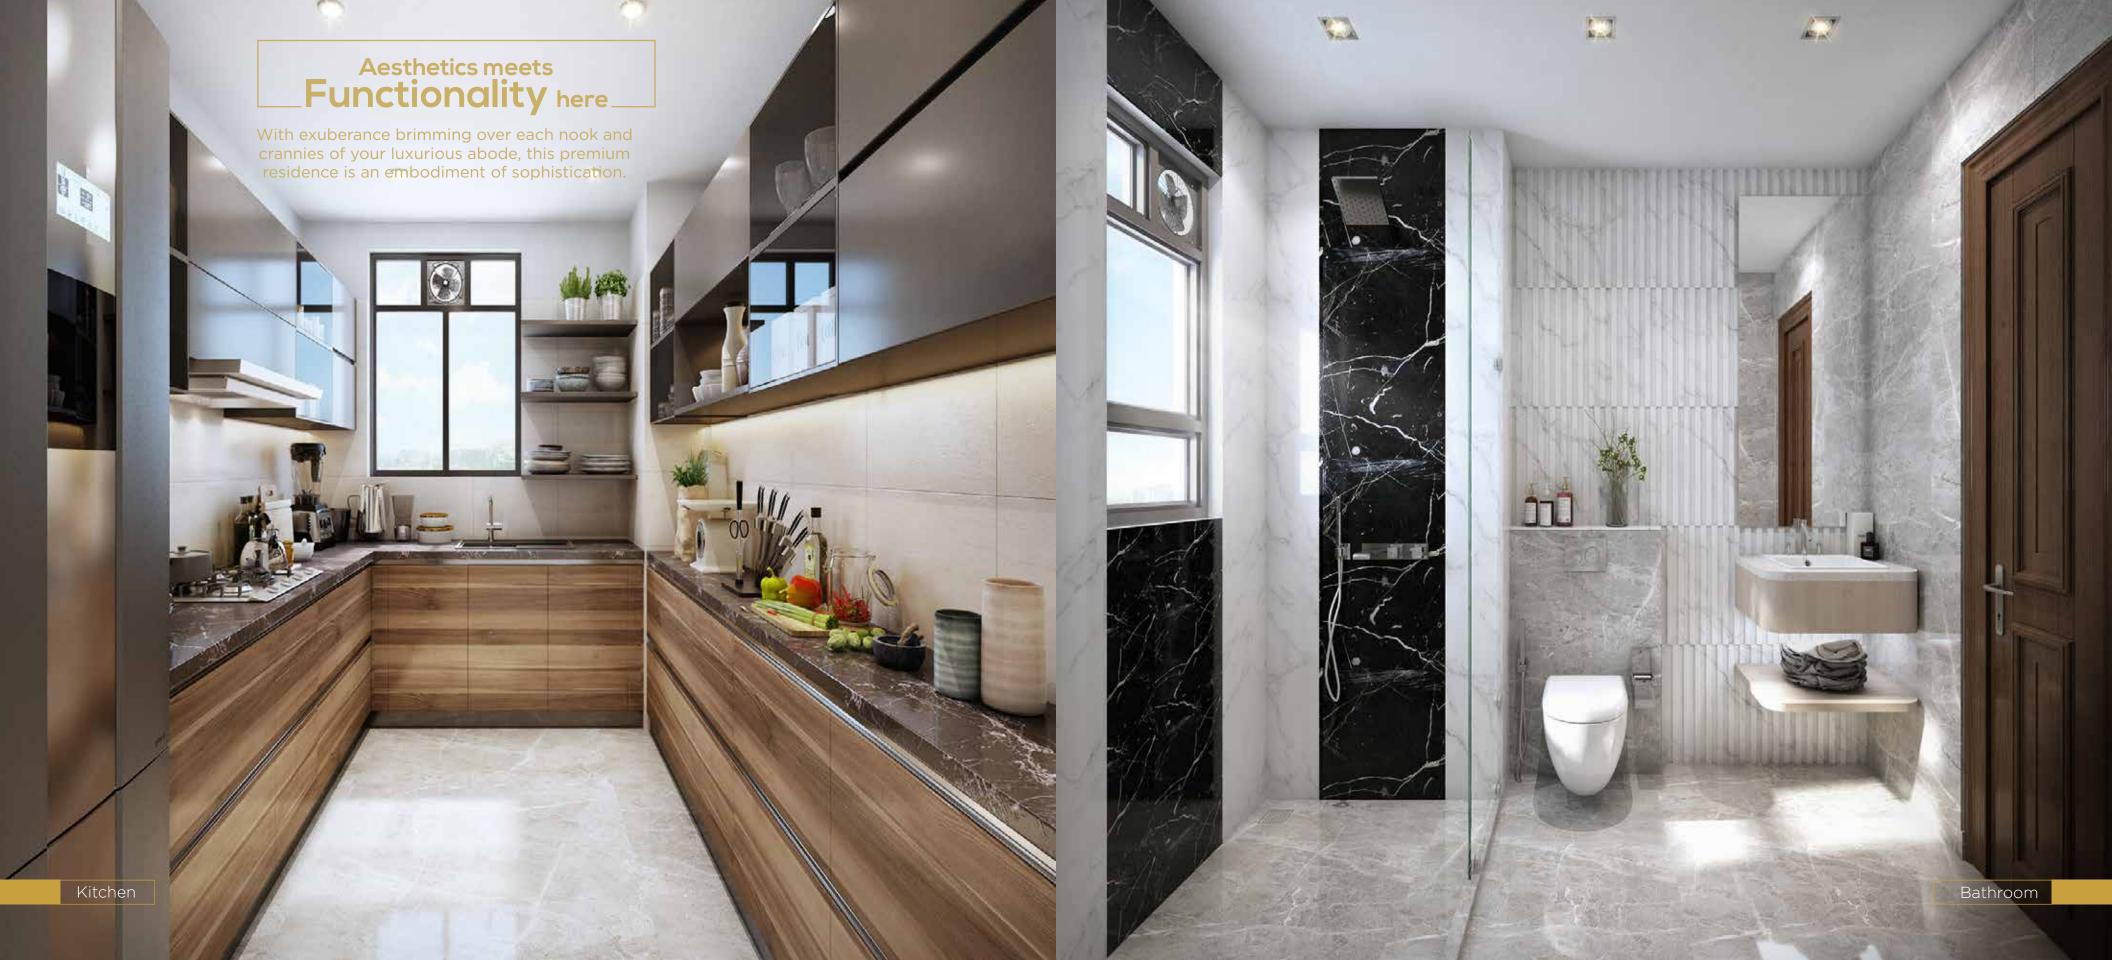

#### SPECIFICATIONS

CIVIL

Structure: Reinforced Cement Concrete(RCC) frame

structure.

Wall: AAC Block wall with plaster finish.

LIVING/DINING

Flooring: Vitrified Tiles.

Wall: Putty (Ready to paint).
Ceiling: Putty (Ready to Paint).

Main Door: Sal Wood frame with flush door. Internal Doors: Sal wood frame with flush door.

Windows/Glazing: Aluminium Windows with toughened glass.

Electrical: Modular switches with copper wiring.

Distribution Board: Reputed Make.

BEDROOMS

Flooring: Vitrified Tiles.

Wall: Putty (Ready to Paint).

Ceiling: Putty (Reday to Paint).

Internal Doors: Sal wood frame with flush door.

Windows/Glazing: Aluminium Windows with toughened glass.

Electrical: Concealed Copper Wiring with modular switches.

DTH/Cable TV Wiring.

BALCONY

Flooring: Vitrified Tiles.

Door: Aluminium sliding doors with toughened glass.
Railing: Glass designed to match exterior elevation.

KITCHEN

Flooring: Anti Skid tiles.

Wall: Ceramic tiles upto 2ft height above the counter.

Ceiling: Putty (Ready to paint).

Windows/Glazing: Aluminium windows with toughened glass.

Counter: Granite Slab.

Electrical: Concealed Copper Wiring with modular switches.

Electrical point for refrigerator, water filter and

exhaust fan.

Plumbing: Hot and cold water provision.

TOILETS

Flooring: Anti Skid tiles. Wall: Ceramic tiles.

Celiling: Putty (Ready to Paint).

Windows / Glazing: Aluminium glass Louver.

Sanitaryware: Reputed Make.

CP Fitting: Reputed Make.

UTILITY (Ground Floor Lobby)

Flooring: Imported Marble.

Wall: Tiles/Imported marbles/Paints with Wall panelling.

Ceilling: False Ceiling as per drawing Intent.

Stair: Kota Stone.

LIFT