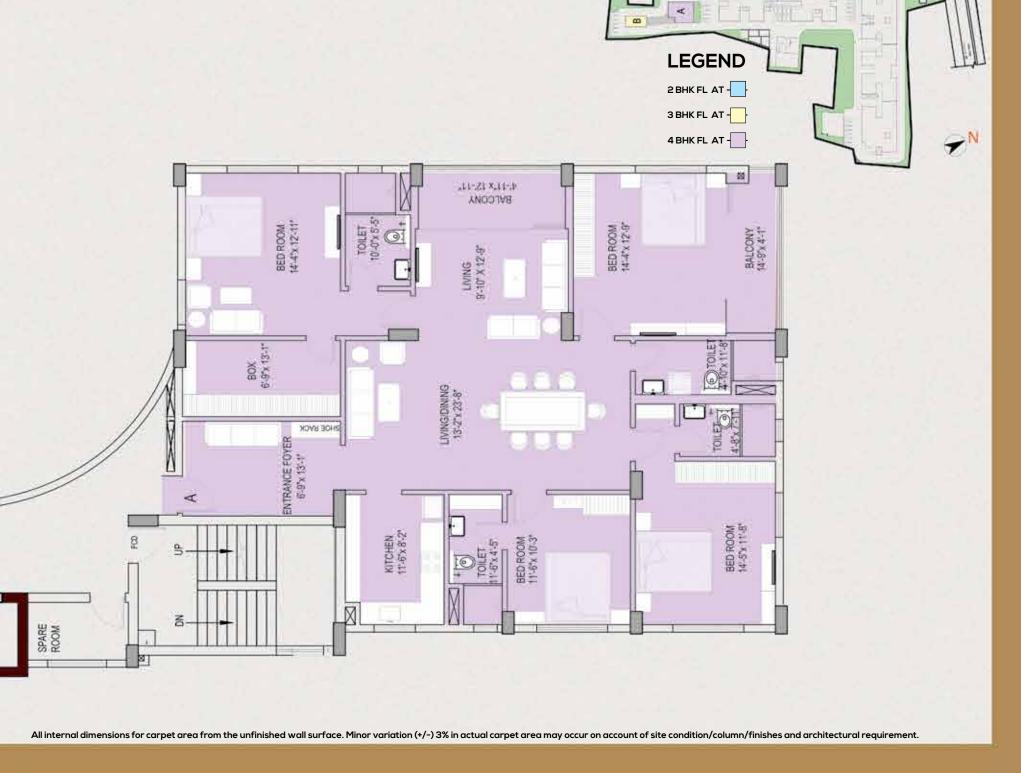

-|
| FLAT-A  | 2 BHK & 2 TOILETS | 732                | 48                     |
| FLAT-B  | 3 BHK & 3 TOILETS | 1109               | 48                     |
| FLAT-C  | 2 BHK & 2 TOILETS | 680                | 59                     |
| FLAT-D  | 2 BHK & 2 TOILETS | 599                | 21                     |
| FLAT -E | 4 BHK & 4 TOILETS | 1492               | 51                     |









## The Floor Plans

\_with area chart \_

#### TOWER 6 UNIT INFO: Typical 1st to 9th Floor

| FLAT | TYPE OF FLAT | CARPET AREA | <b>BALCONY AREA</b> |  |
|------|--------------|-------------|---------------------|--|
|      |              |             |                     |  |

(SQFT) (SQFT)

UV / DIN 9-11"x 20-9

 FLAT -A
 4 BHK & 4 TOILETS
 1690
 59

 FLAT -B
 3 BHK & 3 TOILETS
 763
 40





#### SPECIFICATIONS

CIVIL

Structure: Reinforced Cement Concrete(RCC) frame

structure.

Wall: AAC Block wall with plaster finish.

LIVING/DINING

Flooring: Vitrified Tiles.

Wall: Putty (Ready to paint).
Ceiling: Putty (Ready to Paint).

Main Door: Sal Wood frame with flush door. Internal Doors: Sal wood frame with flush door.

Windows/Glazing: Aluminium Windows with toughened glass.

Electrical: Modular switches with copper wiring.

Distribution Board: Reputed Make.

BEDROOMS

Flooring: Vitrified Tiles.

Wall: Putty (Ready to Paint).

Ceiling: Putty (Reday to Paint).

Internal Doors: Sal wood frame with flush door.

Windows/Glazing: Aluminium Windows with toughened glass.

Electrical: Concealed Copper Wiring with modular switches.

DTH/Cable TV Wiring.

BALCONY

Flooring: Vitrified Ti