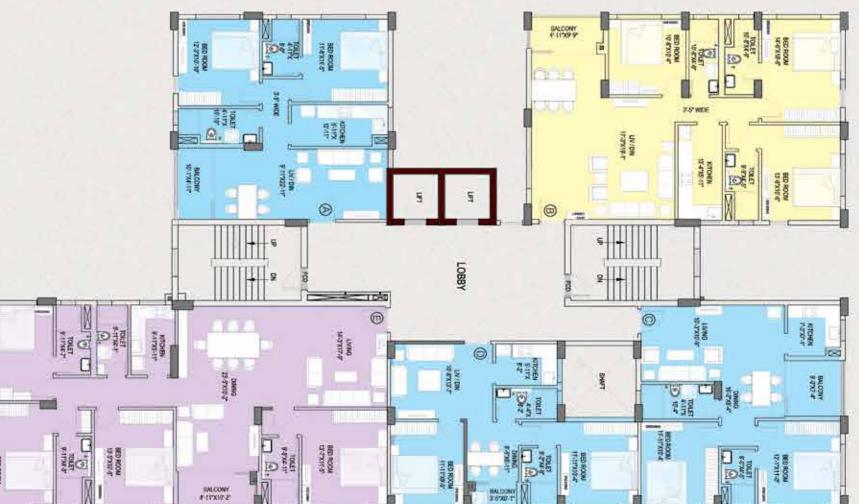

## The Floor Plans

with area chart .

### TOWER 4 UNIT INFO: Typical 2nd to 9th Floor

| FLAT    | TYPE OF FLAT      | CARPET AREA<br>(SQFT) | BALCONY AREA<br>(SQFT) |
|---------|-------------------|-----------------------|------------------------|
| FLAT -A | 2 BHK & 2 TOILETS | 732                   | 46                     |
| FLAT-B  | 3 BHK & 3 TOILETS | 1113                  | 42                     |
| FLAT-C  | 4 BHK & 4 TOILETS | 1424                  | 53                     |
| FLAT-D  | 2 BHK & 2 TOILETS | 617                   | 30                     |
| FLAT-E  | 2 BHK & 2 TOILETS | 723                   | 68                     |

#### TOWER 5 UNIT INFO: Typical 2nd to 9th Floor

| FLAT    | TYPE OF FLAT      | PET AREA<br>(SQFT) | BALCONY AREA<br>(SQFT) |
|---------|-------------------|--------------------|------------------------|
| FLAT-A  | 2 BHK & 2 TOILETS | 732                | 48                     |
| FLAT-B  | 3 BHK & 3 TOILETS | 1109               | 48                     |
| FLAT-C  | 2 BHK & 2 TOILETS | 680                | 59                     |
| FLAT-D  | 2 BHK & 2 TOILETS | 599                | 21                     |
| FLAT -E | 4 BHK & 4 TOILETS | 1492               | 51                     |