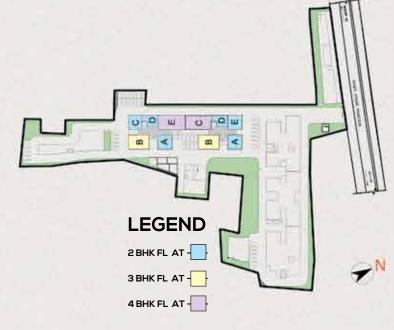

## Master plan \_\_\_ with Legend \_\_\_

- 1 ENTRANCE / EXIT GATE
- 2 ENTRANCE PLAZA
- 3 HERBAL GARDEN
- 4 TOWER DROP OFF
- 5 CARPARKING
- 6 CLUB DROP OFF
- 7 ENTRY THROUGH PORTALS
- 8 ADDA ZONE
- 9 CLUBLAWN
- 10 RELAXATION ZONE
- 11 PATHWAY / JOGGING TRACK
- 12 YOGA / MEDITATION AREA
  - BY THE PAVILION GARDEN
- 13 OPEN AIR THEATER
- 14 FEATURE WALL
- 15 MULTIPURPOSE COURT
- 16 SCULPTURE GARDEN
- 17 SCREEN WALL
- 18 KID'S PLAY AREA
- 19 MOUNDS WITH PLANTATION
- 20 CRICKET NET PRACTICE