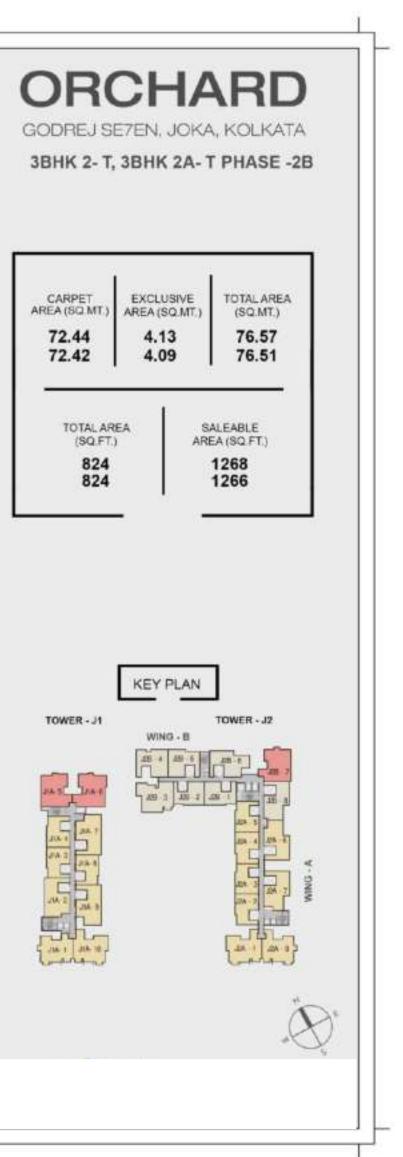

rtment





### 

# Floor plans

ф |

| ⊕



# ORCHARD AT GODREJ SE7EN, JOKA, KOLKATA PHASE - 2B

## FIFTH FLOOR PLAN

| LEGEND |           |
|--------|-----------|
|        | 1BHK      |
|        | 2BHK - 1  |
|        | 2BHK - 2  |
|        | 3BHK - 1  |
|        | 3BHK - 1A |
| -      | 38HK - 2  |
|        | 38HK - 2A |
|        | 3BHK - 3  |
|        | 3BHK - 3A |





# ORCHARD AT GODREJ SE7EN, JOKA, KOLKATA PHASE - 2B

# SIXTH FLOOR PLAN

|   | 1BHK               |
|---|--------------------|
|   | 28HK - 1           |
|   | 2BHK - 2           |
|   | 3BHK - 1           |
|   | 3BHK - 1A          |
|   | 3BHK - 2           |
|   | 3BHK - 2A          |
|   | 3BHK - 3           |
|   | ЗВНК - ЗА          |
| 0 | UNITS WITH TERRACE |



UPLEI

Unit plans

| ⊕

смүк 🕁





























### 

 $| \oplus$ 

\_\_\_\_ СМҮК | Ф