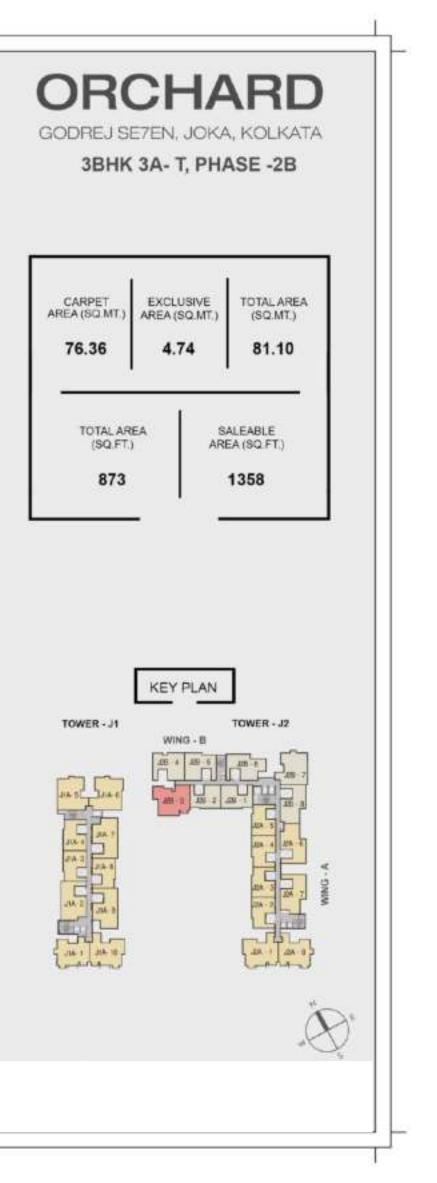

### 

# Floor plans

ф |

| ⊕



# ORCHARD AT GODREJ SE7EN, JOKA, KOLKATA PHASE - 2B

## FIFTH FLOOR PLAN

| LEGEND |           |
|--------|-----------|
|        | 1BHK      |
|        | 2BHK - 1  |
|        | 2BHK - 2  |
|        | 3BHK - 1  |
|        | 3BHK - 1A |
| -      | 38HK - 2  |
|        | 38HK - 2A |
|        | 3BHK - 3  |
|        | 3BHK - 3A |





# ORCHARD AT GODREJ SE7EN, JOKA, KOLKATA PHASE - 2B

# SIXTH FLOOR PLAN

|   | 1BHK               |
|---|--------------------|
|   | 28HK - 1           |
|   | 2BHK - 2           |
|   | 3BHK - 1           |
|   | 3BHK - 1A          |
|   | 3BHK - 2           |
|   | 3BHK - 2A          |
|   | 3BHK - 3           |
|   | ЗВНК - ЗА          |
| 0 | UNITS WITH TERRACE |



UPLEI

Unit plans

| ⊕

смүк 🕁





























### 

 $| \oplus$ 

\_\_\_\_ СМҮК | Ф