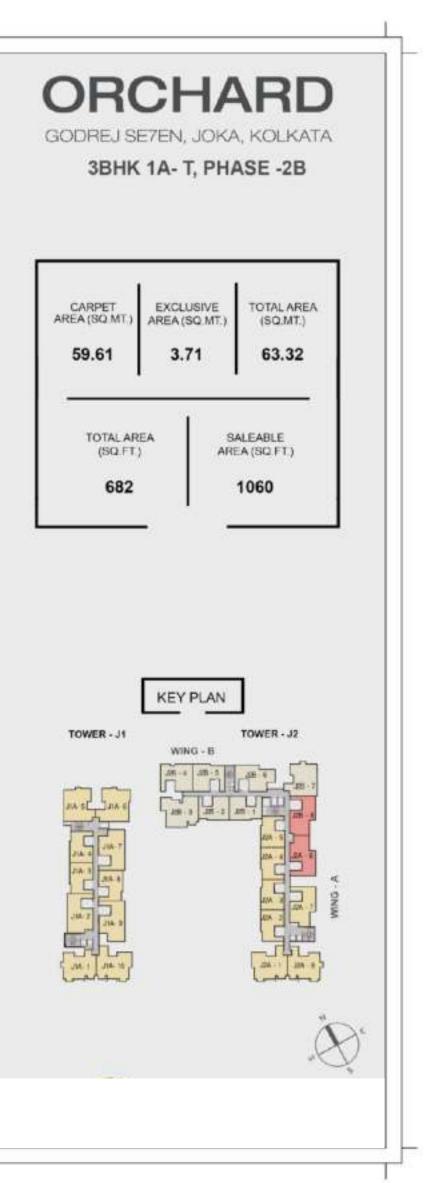

apartment





### 

# Floor plans

ф |

| ⊕



# ORCHARD AT GODREJ SE7EN, JOKA, KOLKATA PHASE - 2B

## FIFTH FLOOR PLAN

| LEGEND |           |
|--------|-----------|
|        | 1BHK      |
|        | 2BHK - 1  |
|        | 2BHK - 2  |
|        | 3BHK - 1  |
|        | 3BHK - 1A |
| -      | 38HK - 2  |
|        | 38HK - 2A |
|        | 3BHK - 3  |
|        | 3BHK - 3A |





# ORCHARD AT GODREJ SE7EN, JOKA, KOLKATA PHASE - 2B

# SIXTH FLOOR PLAN

|   | 1BHK               |
|---|--------------------|
|   | 28HK - 1           |
|   | 2BHK - 2           |
|   | 3BHK - 1           |
|   | 3BHK - 1A          |
|   | 3BHK - 2           |
|   | 3BHK - 2A          |
|   | 3BHK - 3           |
|   | ЗВНК - ЗА          |
| 0 | UNITS WITH TERRACE |



UPLEI

Unit plans

| ⊕

смүк 🕁





























### 

 $| \oplus$ 

\_\_\_\_ СМҮК | Ф