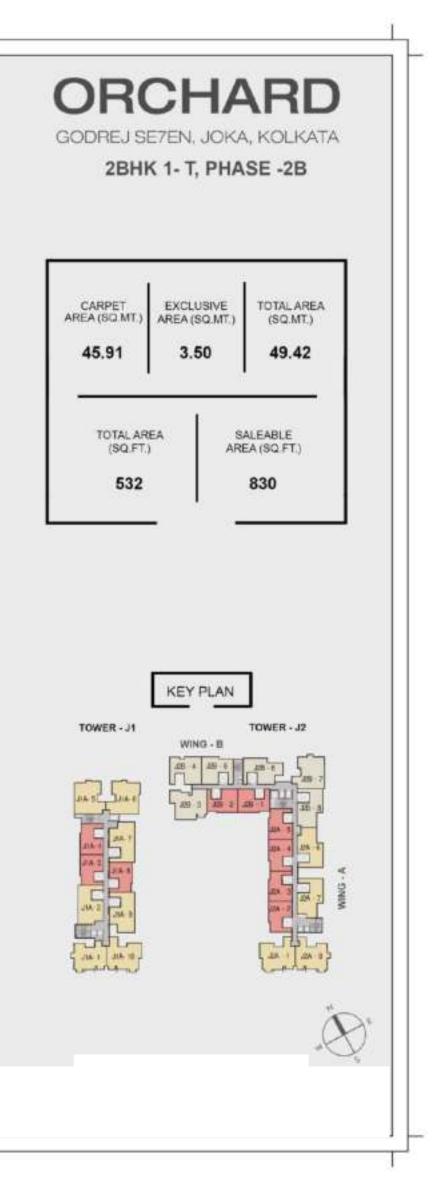

p with every apartment





### 

# Floor plans

ф |

| ⊕



# ORCHARD AT GODREJ SE7EN, JOKA, KOLKATA PHASE - 2B

## FIFTH FLOOR PLAN

| LEGEND |           |
|--------|-----------|
|        | 1BHK      |
|        | 2BHK - 1  |
|        | 2BHK - 2  |
|        | 3BHK - 1  |
|        | 3BHK - 1A |
| -      | 38HK - 2  |
|        | 38HK - 2A |
|        | 3BHK - 3  |
|        | 3BHK - 3A |





# ORCHARD AT GODREJ SE7EN, JOKA, KOLKATA PHASE - 2B

# SIXTH FLOOR PLAN

|   | 1BHK               |
|---|--------------------|
|   | 28HK - 1           |
|   | 2BHK - 2           |
|   | 3BHK - 1           |
|   | 3BHK - 1A          |
|   | 3BHK - 2           |
|   | 3BHK - 2A          |
|   | 3BHK - 3           |
|   | ЗВНК - ЗА          |
| 0 | UNITS WITH TERRACE |



UPLEI

Unit plans

| ⊕

смүк 🕁





























### 

 $| \oplus$ 

\_\_\_\_ СМҮК | Ф