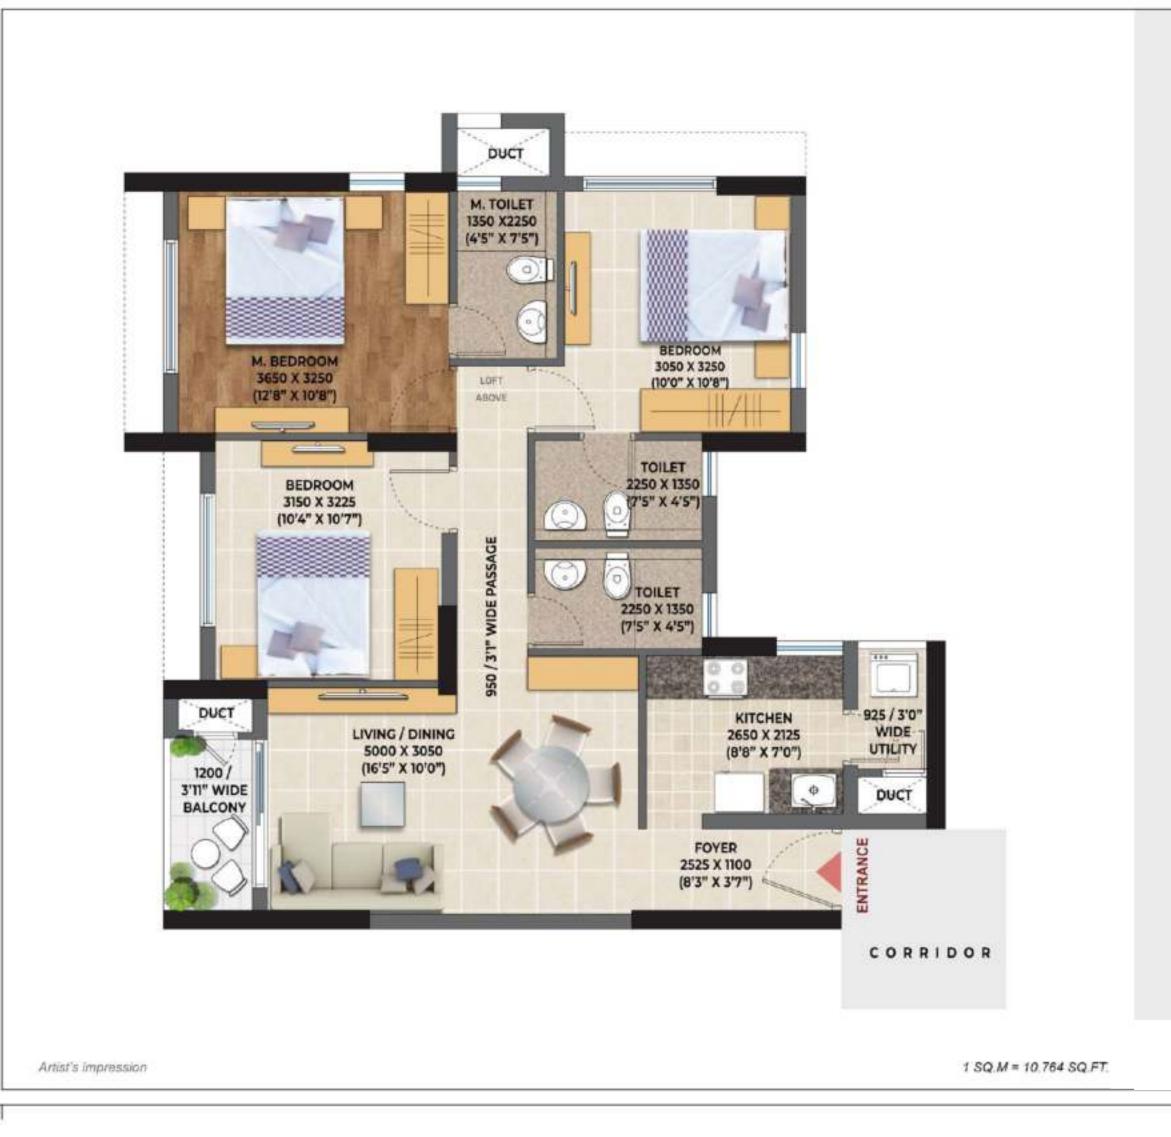

partment





### 

# Floor plans

ф |

| ⊕



# ORCHARD AT GODREJ SE7EN, JOKA, KOLKATA PHASE - 2B

## FIFTH FLOOR PLAN

| LEGEND |           |
|--------|-----------|
|        | 1BHK      |
|        | 2BHK - 1  |
|        | 2BHK - 2  |
|        | 3BHK - 1  |
|        | 3BHK - 1A |
| -      | 38HK - 2  |
|        | 38HK - 2A |
|        | 3BHK - 3  |
|        | 3BHK - 3A |





# ORCHARD AT GODREJ SE7EN, JOKA, KOLKATA PHASE - 2B

# SIXTH FLOOR PLAN

|   | 1BHK               |
|---|--------------------|
|   | 28HK - 1           |
|   | 2BHK - 2           |
|   | 3BHK - 1           |
|   | 3BHK - 1A          |
|   | 3BHK - 2           |
|   | 3BHK - 2A          |
|   | 3BHK - 3           |
|   | ЗВНК - ЗА          |
| 0 | UNITS WITH TERRACE |



UPLEI

Unit plans

| ⊕

смүк 🕁





























### 

 $| \oplus$ 

\_\_\_\_ СМҮК | Ф