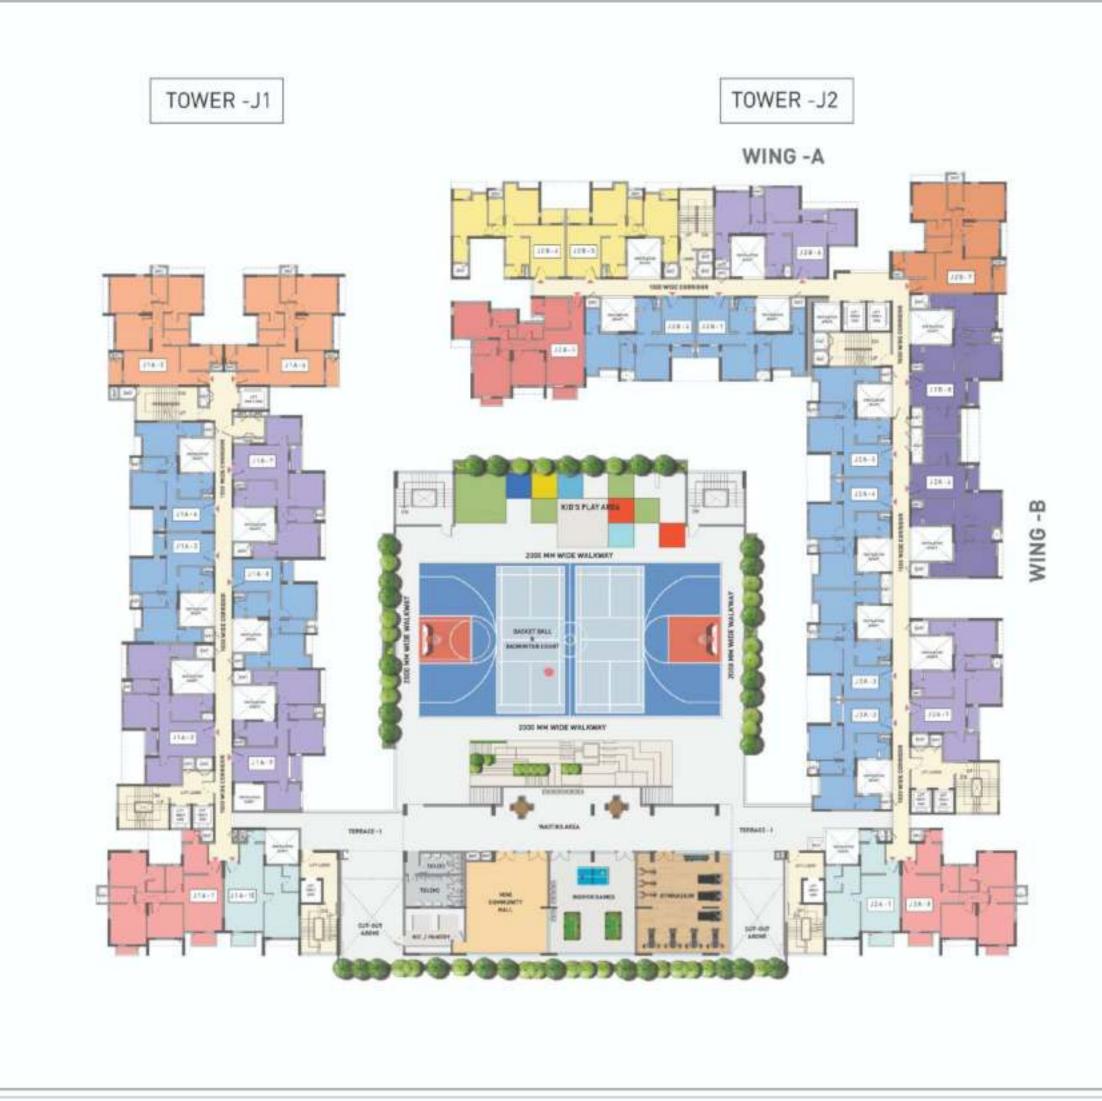

your family.

They say, it's the thought that counts. And we couldn't agree more. Which is why, each of our homes is thoughtfully planned and designed, to give you the best living experience – inside out. What we have built is not just a place to live, but a place to grow. Surrounded by nature, nurtured by nature, our space promises a better lifestyle and a better life.

8 feet high modular main door



All apartments with wooden flooring in the Master Bedroom



Wall hung premium WCs and Washbasins



Ceiling height dado in toilets



### Differentiated Amenities



Full height sliding door between living/dining and balcony



### Utility balcony

with every apartment



Finished ODU *platform* for AC outdoor units



Power backup with every apartment





### 

# Floor plans

ф |

| ⊕



# ORCHARD AT GODREJ SE7EN, JOKA, KOLKATA PHASE - 2B

## FIFTH FLOOR PLAN

| LEGEND |           |
|--------|-----------|
|        | 1BHK      |
|        | 2BHK - 1  |
|        | 2BHK - 2  |
|        | 3BHK - 1  |
|        | 3BHK - 1A |
| -      | 38HK - 2  |
|        | 38HK - 2A |
|        | 3BHK - 3  |
|        | 3BHK - 3A |





# ORCHARD AT GODREJ SE7EN, JOKA, KOLKATA PHASE - 2B

# SIXTH FLOOR PLAN

|   | 1BHK               |
|---|--------------------|
|   | 28HK - 1           |
|   | 2BHK - 2           |
|   | 3BHK - 1           |
|   | 3BHK - 1A          |
|   | 3BHK - 2           |
|   | 3BHK - 2A          |
|   | 3BHK - 3           |
|   | ЗВНК - ЗА          |
| 0 | UNITS WITH TERRACE |



UPLEI

Unit plans

| ⊕

смүк 🕁





























### 

 $| \oplus$ 

\_\_\_\_ СМҮК