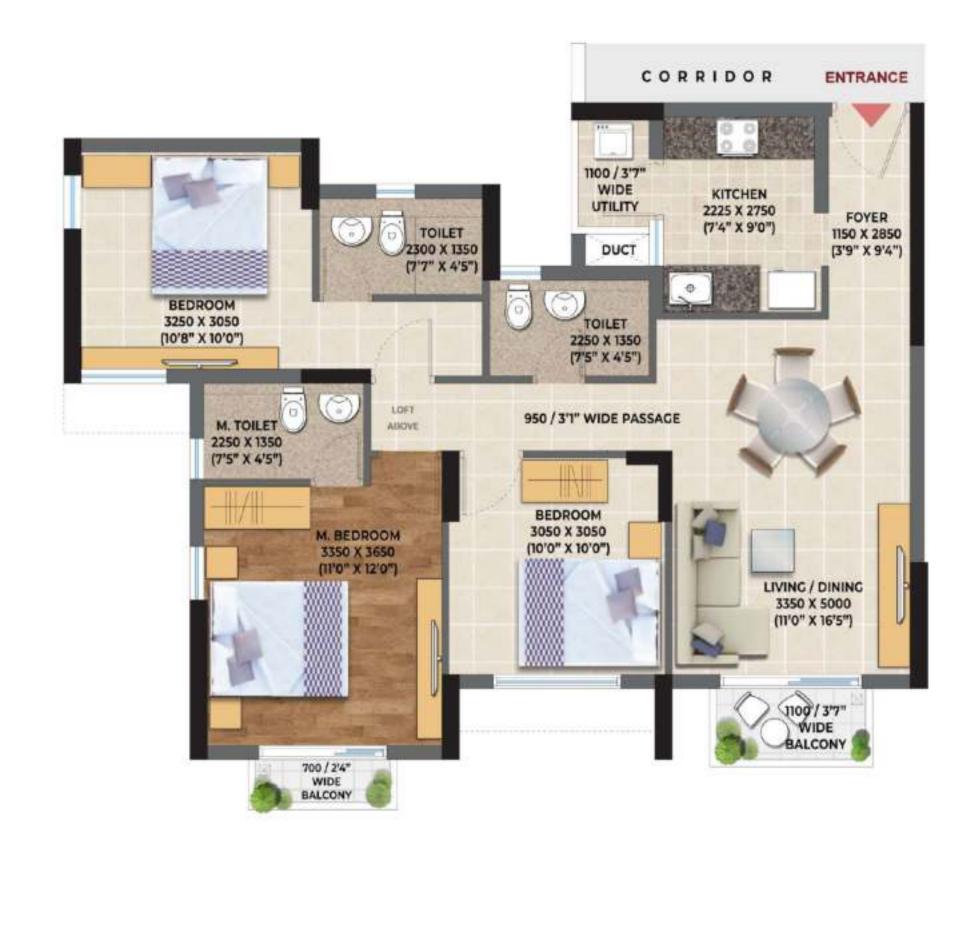

### 

# Floor plans

ф |

| ⊕



# ORCHARD AT GODREJ SE7EN, JOKA, KOLKATA PHASE - 2B

## FIFTH FLOOR PLAN

| LEGEND |           |
|--------|-----------|
|        | 1BHK      |
|        | 2BHK - 1  |
|        | 2BHK - 2  |
|        | 3BHK - 1  |
|        | 3BHK - 1A |
| -      | 38HK - 2  |
|        | 38HK - 2A |
|        | 3BHK - 3  |
|        | 3BHK - 3A |





# ORCHARD AT GODREJ SE7EN, JOKA, KOLKATA PHASE - 2B

# SIXTH FLOOR PLAN

|   | 1BHK               |
|---|--------------------|
|   | 28HK - 1           |
|   | 2BHK - 2           |
|   | 3BHK - 1           |
|   | 3BHK - 1A          |
|   | 3BHK - 2           |
|   | 3BHK - 2A          |
|   | 3BHK - 3           |
|   | ЗВНК - ЗА          |
| 0 | UNITS WITH TERRACE |



UPLEI

Unit plans

| ⊕

смүк 🕁





























### 

 $| \oplus$ 

\_\_\_\_ СМҮК | Ф