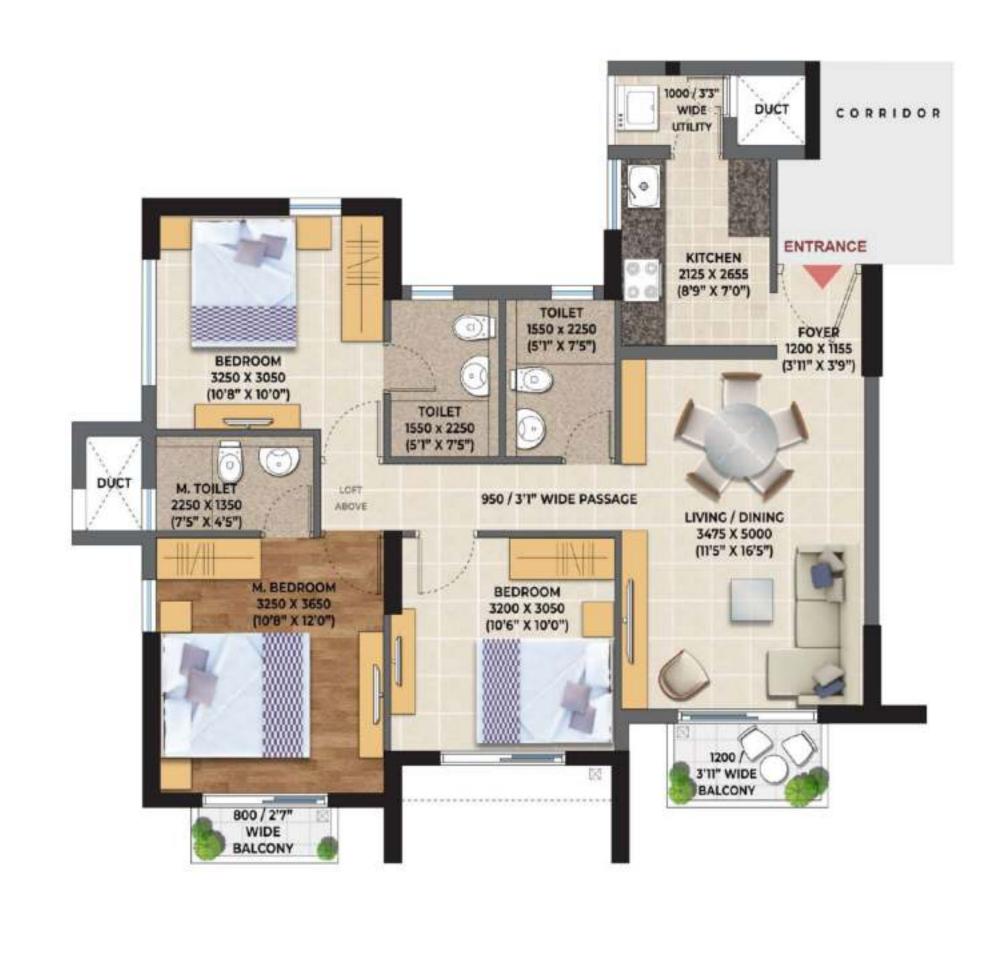

ment





### 

# Floor plans

ф |

| ⊕



# ORCHARD AT GODREJ SE7EN, JOKA, KOLKATA PHASE - 2B

## FIFTH FLOOR PLAN

| LEGEND |           |
|--------|-----------|
|        | 1BHK      |
|        | 2BHK - 1  |
|        | 2BHK - 2  |
|        | 3BHK - 1  |
|        | 3BHK - 1A |
| -      | 38HK - 2  |
|        | 38HK - 2A |
|        | 3BHK - 3  |
|        | 3BHK - 3A |





# ORCHARD AT GODREJ SE7EN, JOKA, KOLKATA PHASE - 2B

# SIXTH FLOOR PLAN

|   | 1BHK               |
|---|--------------------|
|   | 28HK - 1           |
|   | 2BHK - 2           |
|   | 3BHK - 1           |
|   | 3BHK - 1A          |
|   | 3BHK - 2           |
|   | 3BHK - 2A          |
|   | 3BHK - 3           |
|   | ЗВНК - ЗА          |
| 0 | UNITS WITH TERRACE |



UPLEI

Unit plans

| ⊕

смүк 🕁





























### 

 $| \oplus$ 

\_\_\_\_ СМҮК | Ф