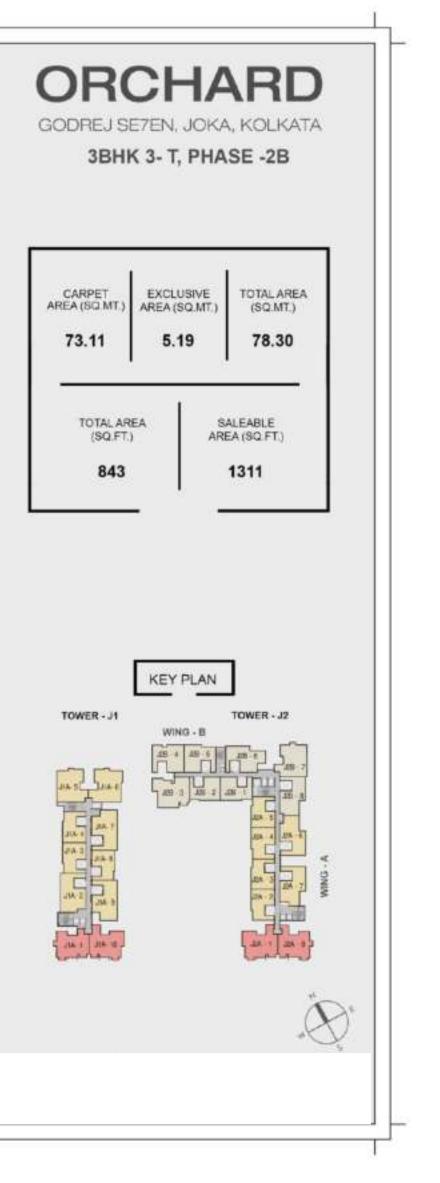

nt





### 

# Floor plans

ф |

| ⊕



# ORCHARD AT GODREJ SE7EN, JOKA, KOLKATA PHASE - 2B

## FIFTH FLOOR PLAN

| LEGEND |           |
|--------|-----------|
|        | 1BHK      |
|        | 2BHK - 1  |
|        | 2BHK - 2  |
|        | 3BHK - 1  |
|        | 3BHK - 1A |
| -      | 38HK - 2  |
|        | 38HK - 2A |
|        | 3BHK - 3  |
|        | 3BHK - 3A |





# ORCHARD AT GODREJ SE7EN, JOKA, KOLKATA PHASE - 2B

# SIXTH FLOOR PLAN

|   | 1BHK               |
|---|--------------------|
|   | 28HK - 1           |
|   | 2BHK - 2           |
|   | 3BHK - 1           |
|   | 3BHK - 1A          |
|   | 3BHK - 2           |
|   | 3BHK - 2A          |
|   | 3BHK - 3           |
|   | ЗВНК - ЗА          |
| 0 | UNITS WITH TERRACE |



UPLEI

Unit plans

| ⊕

смүк 🕁





























### 

 $| \oplus$ 

\_\_\_\_ СМҮК | Ф