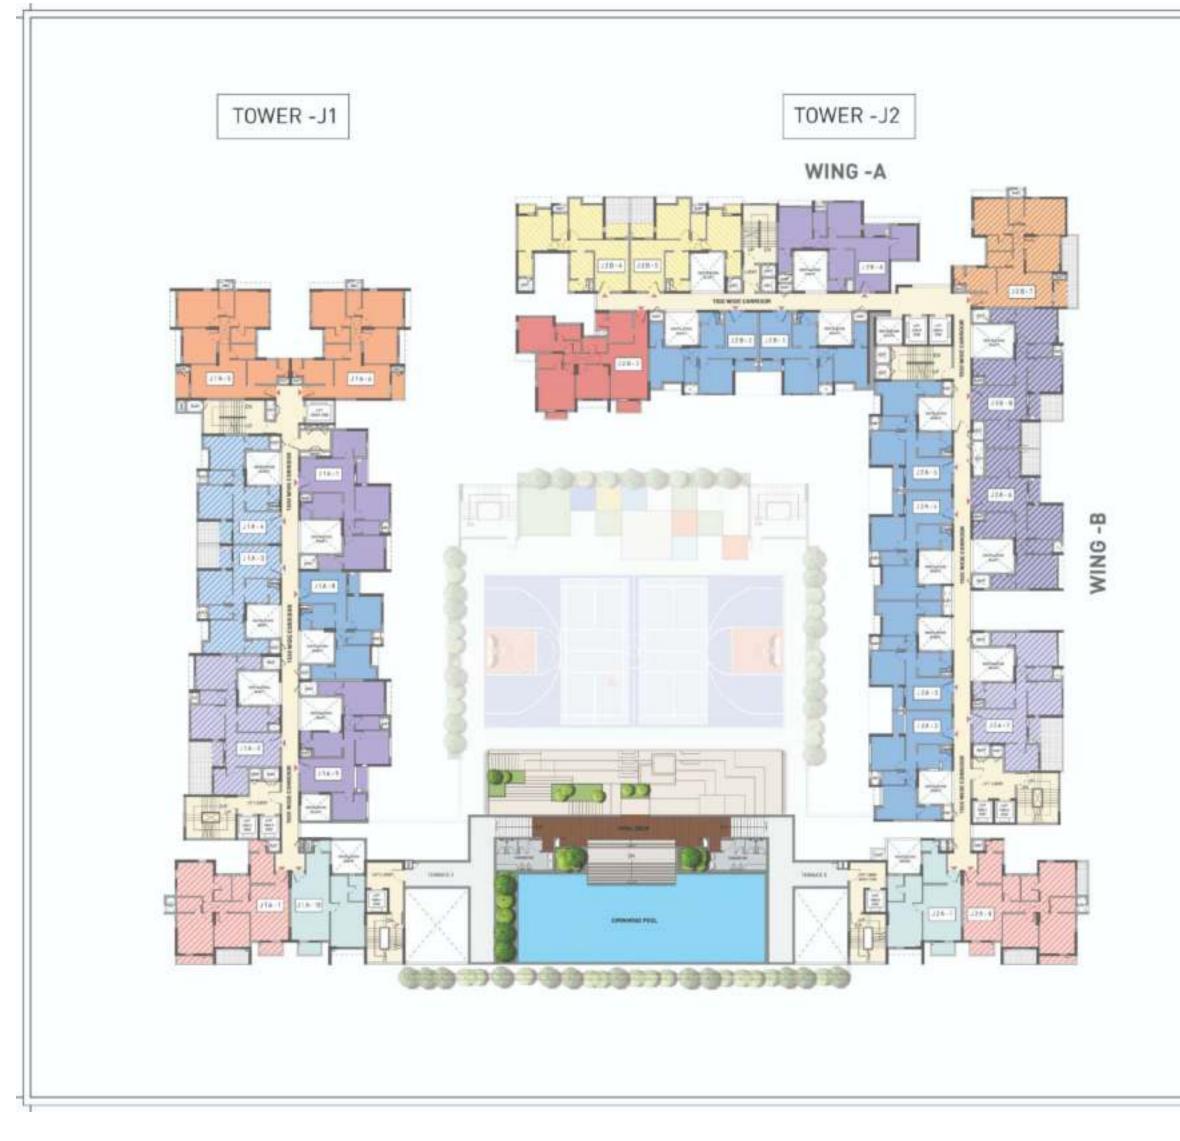

ses a better lifestyle and a better life.

8 feet high modular main door



All apartments with wooden flooring in the Master Bedroom



Wall hung premium WCs and Washbasins



Ceiling height dado in toilets



### Differentiated Amenities



Full height sliding door between living/dining and balcony



### Utility balcony

with every apartment



Finished ODU *platform* for AC outdoor units



Power backup with every apartment





### 

# Floor plans

ф |

| ⊕



# ORCHARD AT GODREJ SE7EN, JOKA, KOLKATA PHASE - 2B

## FIFTH FLOOR PLAN

| LEGEND |           |
|--------|-----------|
|        | 1BHK      |
|        | 2BHK - 1  |
|        | 2BHK - 2  |
|        | 3BHK - 1  |
|        | 3BHK - 1A |
| -      | 38HK - 2  |
|        | 38HK - 2A |
|        | 3BHK - 3  |
|        | 3BHK - 3A |





# ORCHARD AT GODREJ SE7EN, JOKA, KOLKATA PHASE - 2B

# SIXTH FLOOR PLAN

|   | 1BHK               |
|---|--------------------|
|   | 28HK - 1           |
|   | 2BHK - 2           |
|   | 3BHK - 1           |
|   | 3BHK - 1A          |
|   | 3BHK - 2           |
|   | 3BHK - 2A          |
|   | 3BHK - 3           |
|   | ЗВНК - ЗА          |
| 0 | UNITS WITH TERRACE |



UPLEI

Unit plans

| ⊕

смүк 🕁





























### 

 $| \oplus$ 

\_\_\_\_ СМҮК | Ф