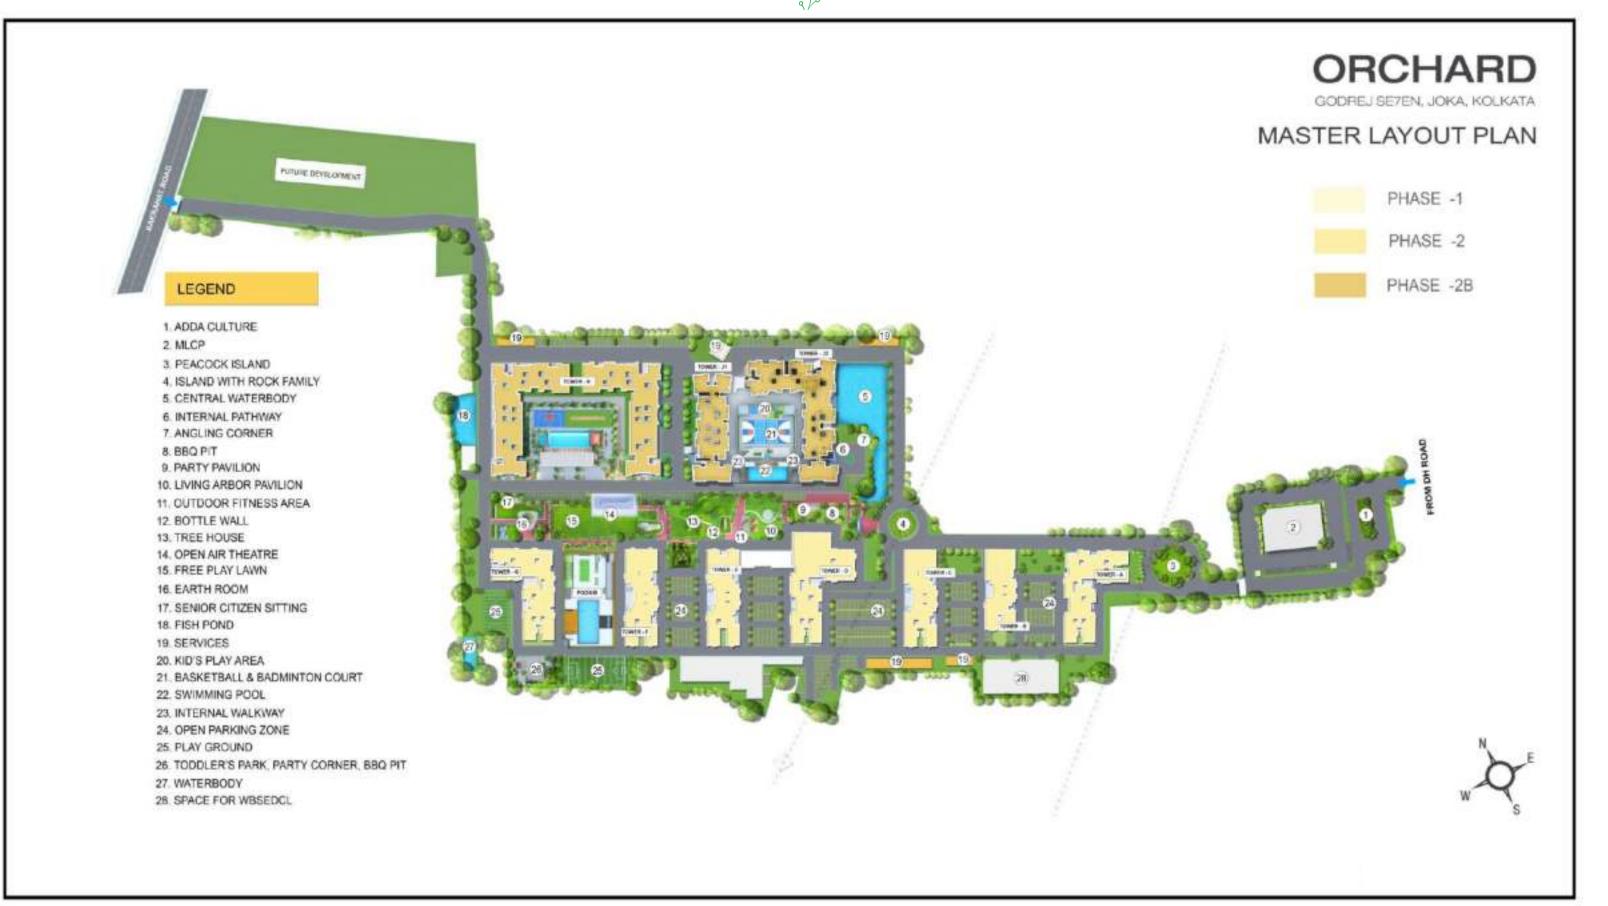

ithin just 1.5 years from its launch





One of the highest selling projects in Kolkata with ~500+ units sold in FY 20-21

Won multiple awards within a short span of time

# 95% of Godrej Se7en sold out

CMYK  $\Phi$ 

 $\oplus$ 



# A location that ensures you're always close to what matters most.

# HEALTHCARE



Bharat Sevasram Sangha Hospital BMRI Nursing Home (2.3 kms | Approx. 7 minutes) CMRI Hospital (10.8 kms | Approx. 29 minutes)

# RESTAURANTS

Wow Momo (7 kms | Approx. 18 minutes)



# SCHOOLS

Kendriya Vidyalaya (2 kms | Approx. 7 minutes) National Gems Higher Secondary School (7.1 kms | Approx. 21 minutes)

### SHOPPING AND ENTERTAINMENT

CBD and IT hubs Salt Lake Sector 5 (27 kms | Approx. 56 Minutes)

### RAILWAYS AND METRO



СМҮК | Ф

 $\oplus$ 

# Master layout plan





 $\oplus$ 

# Where nature brings you closer, to the best of life.

Welcome to Orchard At Godrej Se7en. Here, you won't just find serenity and peace amidst nature's generous bounty, but you'll also find the very best that life has to offer. A place that is equipped to take care of every detail that will change the way you live. Come and explore this wondrous place nature has designed for you, and feel even closer to a life more beautiful.

**Festival Hall** With Pantry

Indoor Games Room



Table Tennis Room



Hobby Centre

 $\oplus$ 



### Indoor Amenities





Reading Lounge







4

# The outdoors has a lot to offer. And it's all inside.

When ingenuity and creativity come together, you get something thats nothing short of spectacular. That's exactly what our outdoor amenities aim