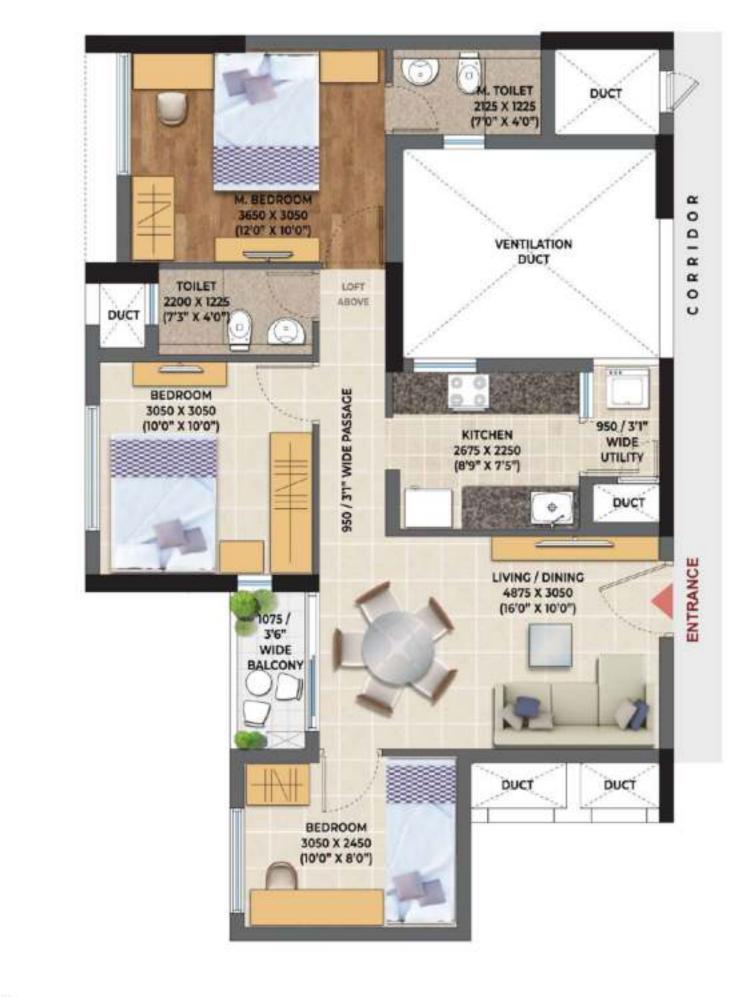

every apartment





### 

# Floor plans

ф |

| ⊕



# ORCHARD AT GODREJ SE7EN, JOKA, KOLKATA PHASE - 2B

## FIFTH FLOOR PLAN

| LEGEND |           |
|--------|-----------|
|        | 1BHK      |
|        | 2BHK - 1  |
|        | 2BHK - 2  |
|        | 3BHK - 1  |
|        | 3BHK - 1A |
| -      | 38HK - 2  |
|        | 38HK - 2A |
|        | 3BHK - 3  |
|        | 3BHK - 3A |





# ORCHARD AT GODREJ SE7EN, JOKA, KOLKATA PHASE - 2B

# SIXTH FLOOR PLAN

|   | 1BHK               |
|---|--------------------|
|   | 28HK - 1           |
|   | 2BHK - 2           |
|   | 3BHK - 1           |
|   | 3BHK - 1A          |
|   | 3BHK - 2           |
|   | 3BHK - 2A          |
|   | 3BHK - 3           |
|   | ЗВНК - ЗА          |
| 0 | UNITS WITH TERRACE |



UPLEI

Unit plans

| ⊕

смүк 🕁





























### 

 $| \oplus$ 

\_\_\_\_ СМҮК | Ф