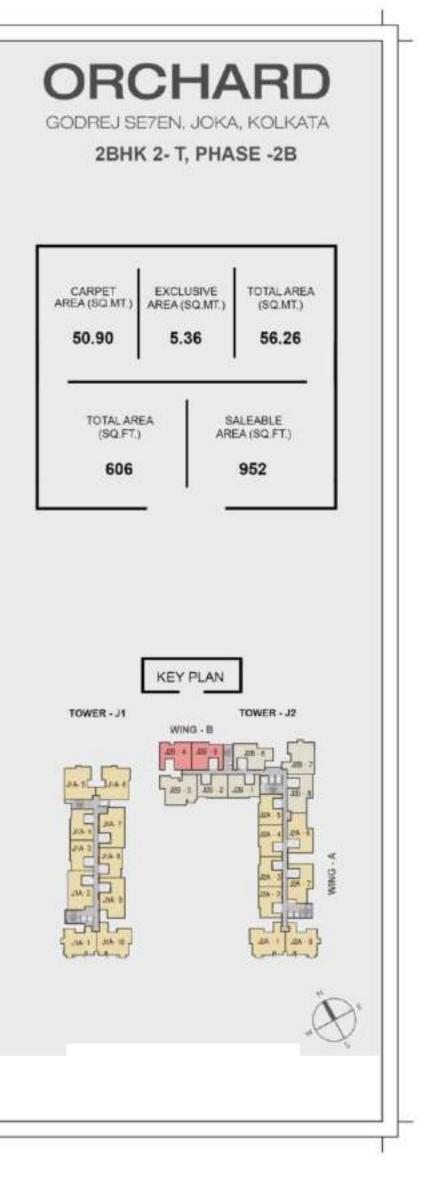

th every apartment





### 

# Floor plans

ф |

| ⊕



# ORCHARD AT GODREJ SE7EN, JOKA, KOLKATA PHASE - 2B

## FIFTH FLOOR PLAN

| LEGEND |           |
|--------|-----------|
|        | 1BHK      |
|        | 2BHK - 1  |
|        | 2BHK - 2  |
|        | 3BHK - 1  |
|        | 3BHK - 1A |
| -      | 38HK - 2  |
|        | 38HK - 2A |
|        | 3BHK - 3  |
|        | 3BHK - 3A |





# ORCHARD AT GODREJ SE7EN, JOKA, KOLKATA PHASE - 2B

# SIXTH FLOOR PLAN

|   | 1BHK               |
|---|--------------------|
|   | 28HK - 1           |
|   | 2BHK - 2           |
|   | 3BHK - 1           |
|   | 3BHK - 1A          |
|   | 3BHK - 2           |
|   | 3BHK - 2A          |
|   | 3BHK - 3           |
|   | ЗВНК - ЗА          |
| 0 | UNITS WITH TERRACE |



UPLEI

Unit plans

| ⊕

смүк 🕁





























### 

 $| \oplus$ 

\_\_\_\_ СМҮК | Ф