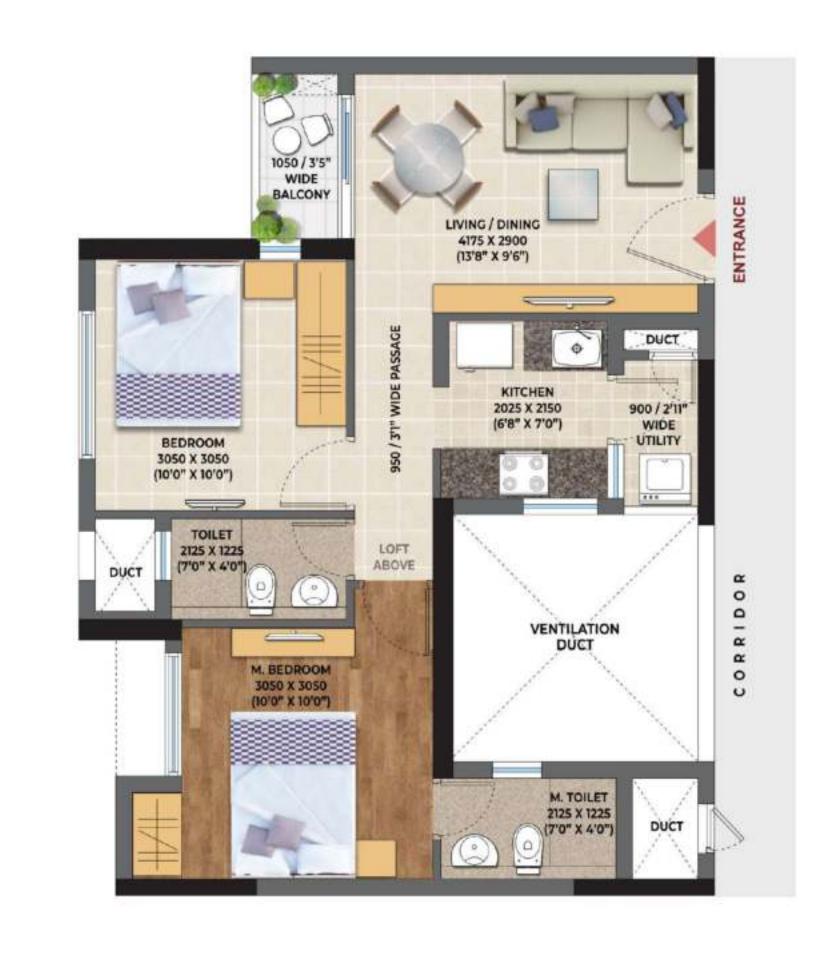

kup with every apartment





### 

# Floor plans

ф |

| ⊕



# ORCHARD AT GODREJ SE7EN, JOKA, KOLKATA PHASE - 2B

## FIFTH FLOOR PLAN

| LEGEND |           |
|--------|-----------|
|        | 1BHK      |
|        | 2BHK - 1  |
|        | 2BHK - 2  |
|        | 3BHK - 1  |
|        | 3BHK - 1A |
| -      | 38HK - 2  |
|        | 38HK - 2A |
|        | 3BHK - 3  |
|        | 3BHK - 3A |





# ORCHARD AT GODREJ SE7EN, JOKA, KOLKATA PHASE - 2B

# SIXTH FLOOR PLAN

|   | 1BHK               |
|---|--------------------|
|   | 28HK - 1           |
|   | 2BHK - 2           |
|   | 3BHK - 1           |
|   | 3BHK - 1A          |
|   | 3BHK - 2           |
|   | 3BHK - 2A          |
|   | 3BHK - 3           |
|   | ЗВНК - ЗА          |
| 0 | UNITS WITH TERRACE |



UPLEI

Unit plans

| ⊕

смүк 🕁





























### 

 $| \oplus$ 

\_\_\_\_ СМҮК | Ф