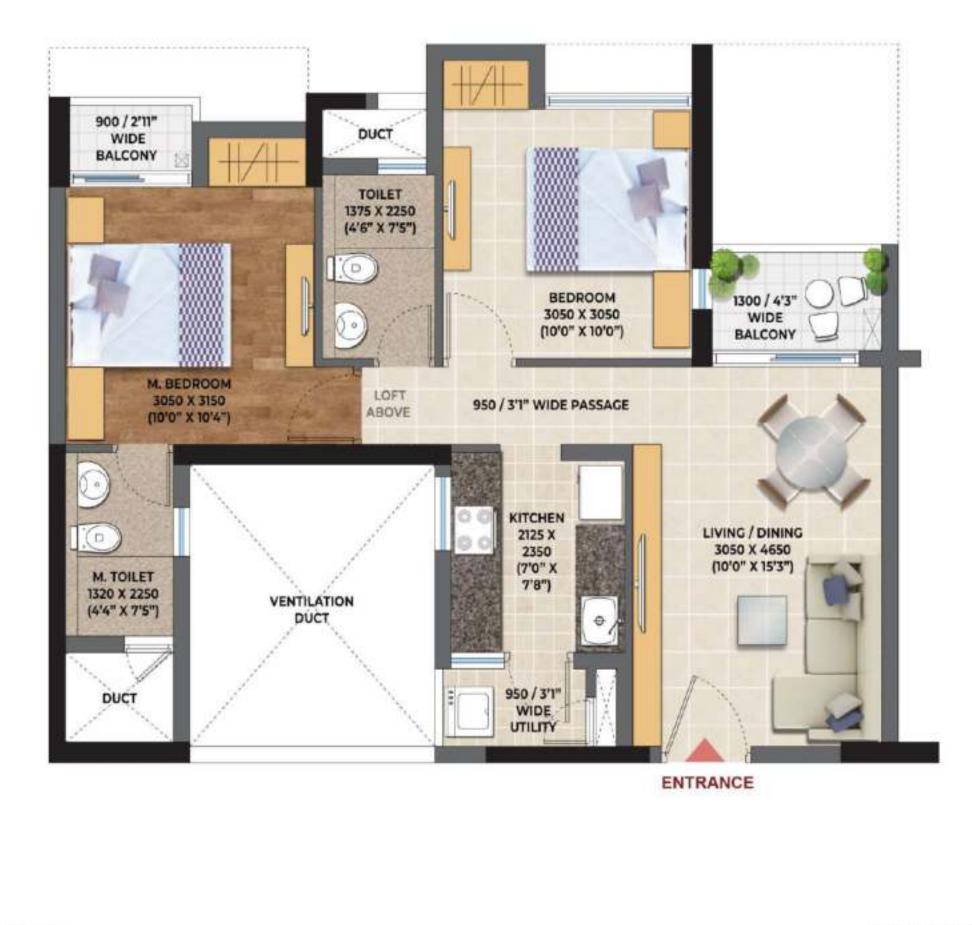

with every apartment





### 

# Floor plans

ф |

| ⊕



# ORCHARD AT GODREJ SE7EN, JOKA, KOLKATA PHASE - 2B

## FIFTH FLOOR PLAN

| LEGEND |           |
|--------|-----------|
|        | 1BHK      |
|        | 2BHK - 1  |
|        | 2BHK - 2  |
|        | 3BHK - 1  |
|        | 3BHK - 1A |
| -      | 38HK - 2  |
|        | 38HK - 2A |
|        | 3BHK - 3  |
|        | 3BHK - 3A |





# ORCHARD AT GODREJ SE7EN, JOKA, KOLKATA PHASE - 2B

# SIXTH FLOOR PLAN

|   | 1BHK               |
|---|--------------------|
|   | 28HK - 1           |
|   | 2BHK - 2           |
|   | 3BHK - 1           |
|   | 3BHK - 1A          |
|   | 3BHK - 2           |
|   | 3BHK - 2A          |
|   | 3BHK - 3           |
|   | ЗВНК - ЗА          |
| 0 | UNITS WITH TERRACE |



UPLEI

Unit plans

| ⊕

смүк 🕁





























### 

 $| \oplus$ 

\_\_\_\_ СМҮК | Ф