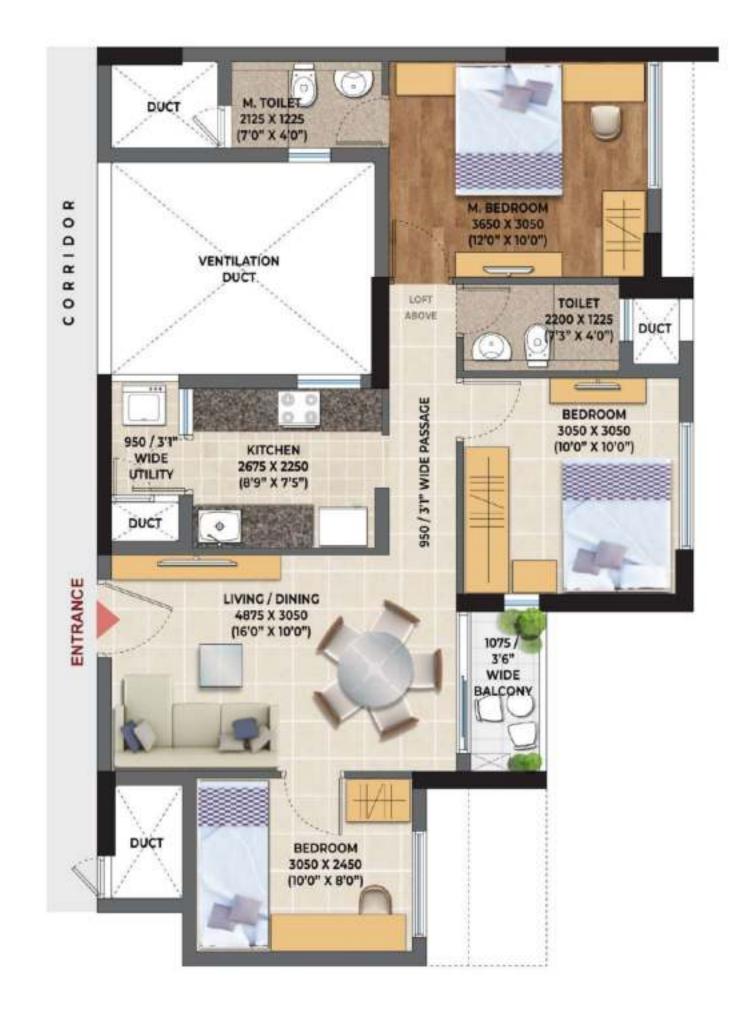

ry apartment





### 

# Floor plans

ф |

| ⊕



# ORCHARD AT GODREJ SE7EN, JOKA, KOLKATA PHASE - 2B

## FIFTH FLOOR PLAN

| LEGEND |           |
|--------|-----------|
|        | 1BHK      |
|        | 2BHK - 1  |
|        | 2BHK - 2  |
|        | 3BHK - 1  |
|        | 3BHK - 1A |
| -      | 38HK - 2  |
|        | 38HK - 2A |
|        | 3BHK - 3  |
|        | 3BHK - 3A |





# ORCHARD AT GODREJ SE7EN, JOKA, KOLKATA PHASE - 2B

# SIXTH FLOOR PLAN

|   | 1BHK               |
|---|--------------------|
|   | 28HK - 1           |
|   | 2BHK - 2           |
|   | 3BHK - 1           |
|   | 3BHK - 1A          |
|   | 3BHK - 2           |
|   | 3BHK - 2A          |
|   | 3BHK - 3           |
|   | ЗВНК - ЗА          |
| 0 | UNITS WITH TERRACE |



UPLEI

Unit plans

| ⊕

смүк 🕁





























### 

 $| \oplus$ 

\_\_\_\_ СМҮК | Ф